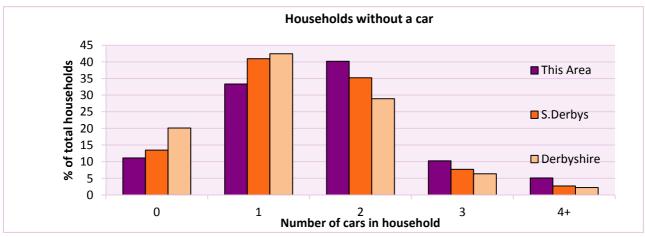

#### Car availablity

| Car availablity                     | Number of  | % of t       | otal households     |            |
|-------------------------------------|------------|--------------|---------------------|------------|
| Number of cars or vans in household | households | This Area    | S.Derbys            | Derbyshire |
| 0                                   | 13         | 11.1         | 13.5                | 20.1       |
| 1                                   | 39         | 33.3         | 40.9                | 42.4       |
| 2                                   | 47         | 40.2         | 35.2                | 28.9       |
| 3                                   | 12         | 10.3         | 7.7                 | 6.4        |
| 4+                                  | 6          | 5.1          | 2.7                 | 2.2        |
| Total number of cars or vans        | Number of  | Average numb | er of cars per hous | ehold      |
|                                     | cars/vans  | This Area    | S.Derbys            | Derbyshire |
|                                     | 202        | 1.7          | 1.5                 | 1.3        |

Table KS404EW