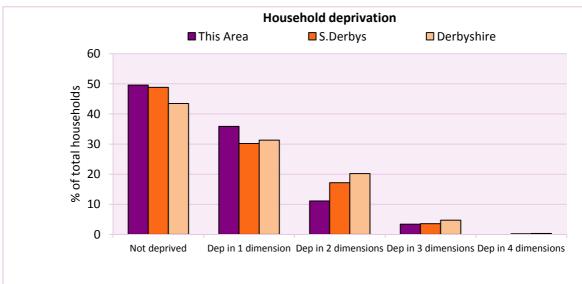

### Deprivation

The Census measure of deprivation uses the following four dimensions:

**Employment** - Where any member of the household who is not a full-time student is either unemployed or long-term sick; **Education** - Where no member of the household has at least a level 2 qualification, and no member of the household aged 16-18 is a full-time student; **Health and disability** - If any member of the household has 'bad or very bad' general health or has a long term health problem; and **Housing** - The household's accommodation is ether overcrowded (with an occupancy rating -1 or less), is in a shared dwelling, or has no central heating. A household is classified as being deprived in one to four of of these dimensions in any combination.

| Household deprivation         | Number of  | % of total households |          |            |
|-------------------------------|------------|-----------------------|----------|------------|
| (Census classification)       | households | This Area             | S.Derbys | Derbyshire |
| Not deprived in any dimension | 58         | 49.6                  | 48.9     | 43.5       |
| Deprived in one dimension     | 42         | 35.9                  | 30.2     | 31.3       |
| Deprived in 2 dimensions      | 13         | 11.1                  | 17.2     | 20.2       |
| Deprived in 3 dimensions      | 4          | 3.4                   | 3.5      | 4.7        |
| Deprived in 4 dimensions      | 0          | 0.0                   | 0.2      | 0.3        |