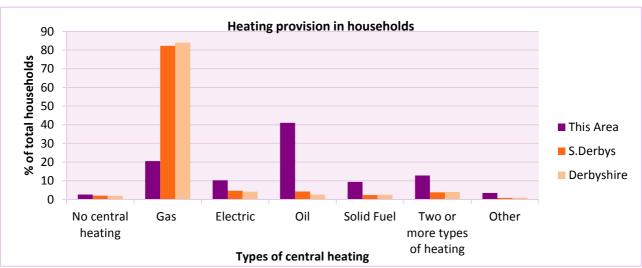

## **Smisby**

Area type and code Parish (E04002923)

| Central heating provision in household    | Number of  | % of household | s with one usual | resident   |
|-------------------------------------------|------------|----------------|------------------|------------|
|                                           | households | This Area      | S.Derbys         | Derbyshire |
| No central heating                        | 3          | 2.6            | 2.0              | 2.0        |
| Has Central Heating of which              | 114        | 97.4           | 98.0             | 98.0       |
| - Gas                                     | 24         | 20.5           | 82.2             | 83.9       |
| - Electric including storage heaters      | 12         | 10.3           | 4.6              | 4.2        |
| - Oil                                     | 48         | 41.0           | 4.2              | 2.6        |
| - Solid fuel (wood, coal)                 | 11         | 9.4            | 2.3              | 2.5        |
| - Other and more than one type of heating | 19         | 16.2           | 4.6              | 4.8        |

Table QS415EW

For an **explanation** of the various terms used in these tables, please see the accompanying **Glossary**.

There is also a Summary profile, and there are other extension profiles covering the following topics:-Population, Economic Activity, Equalities, Health, Households and Housing.