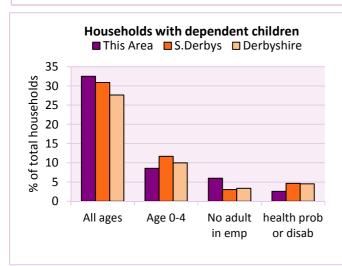

## Dependent children

| Households with dependent children                                                                          | Number of  | %         | of total households |            |
|-------------------------------------------------------------------------------------------------------------|------------|-----------|---------------------|------------|
|                                                                                                             | households | This Area | S.Derbys            | Derbyshire |
| Households with dependent children: All ages                                                                | 38         | 32.5      | 30.9                | 27.6       |
| Households with dependent children: Age 0-4                                                                 | 10         | 8.5       | 11.7                | 10.0       |
| Households with dependent children and no adult in employment                                               | 7          | 6.0       | 3.0                 | 3.4        |
| Households with one person in household with long-term health problem or disability with dependent children | 3          | 2.6       | 4.6                 | 4.5        |