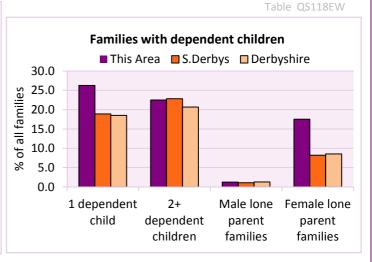

Table KS106EW

| Families with dependent children           | Number of families | % (       | of all families |            |
|--------------------------------------------|--------------------|-----------|-----------------|------------|
|                                            | Number of families | This Area | S.Derbys        | Derbyshire |
| Families with 1 dependent child            | 21                 | 26.3      | 18.9            | 18.5       |
| Families with 2 or more dependent children | 18                 | 22.5      | 22.8            | 20.7       |
| Male lone parent families                  | 1                  | 1.3       | 1.1             | 1.3        |
| Female lone parent families                | 14                 | 17.5      | 8.2             | 8.6        |