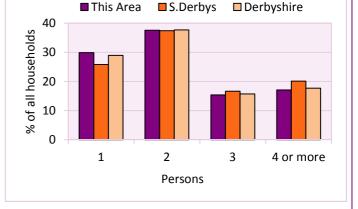

#### Household size

| l size                          |                                           |                                                                                                                                                                                                                                                                                                                                                                                                                                                                                                                                                                                                                                                                                                                                                                                                                                                                                                                                                                                                                                                                                                                                                                                                                                                                                                                                                                                                                                                                                                                                                                                                                                                                                                                                                                                                                                                                                                                                                                                                                                                                                                |                                                                                                                                                                         |  |
|---------------------------------|-------------------------------------------|------------------------------------------------------------------------------------------------------------------------------------------------------------------------------------------------------------------------------------------------------------------------------------------------------------------------------------------------------------------------------------------------------------------------------------------------------------------------------------------------------------------------------------------------------------------------------------------------------------------------------------------------------------------------------------------------------------------------------------------------------------------------------------------------------------------------------------------------------------------------------------------------------------------------------------------------------------------------------------------------------------------------------------------------------------------------------------------------------------------------------------------------------------------------------------------------------------------------------------------------------------------------------------------------------------------------------------------------------------------------------------------------------------------------------------------------------------------------------------------------------------------------------------------------------------------------------------------------------------------------------------------------------------------------------------------------------------------------------------------------------------------------------------------------------------------------------------------------------------------------------------------------------------------------------------------------------------------------------------------------------------------------------------------------------------------------------------------------|-------------------------------------------------------------------------------------------------------------------------------------------------------------------------|--|
| Number of % of total households |                                           |                                                                                                                                                                                                                                                                                                                                                                                                                                                                                                                                                                                                                                                                                                                                                                                                                                                                                                                                                                                                                                                                                                                                                                                                                                                                                                                                                                                                                                                                                                                                                                                                                                                                                                                                                                                                                                                                                                                                                                                                                                                                                                |                                                                                                                                                                         |  |
| households                      | This Area                                 | S.Derbys                                                                                                                                                                                                                                                                                                                                                                                                                                                                                                                                                                                                                                                                                                                                                                                                                                                                                                                                                                                                                                                                                                                                                                                                                                                                                                                                                                                                                                                                                                                                                                                                                                                                                                                                                                                                                                                                                                                                                                                                                                                                                       | Derbyshire                                                                                                                                                              |  |
| 35                              | 29.9                                      | 25.8                                                                                                                                                                                                                                                                                                                                                                                                                                                                                                                                                                                                                                                                                                                                                                                                                                                                                                                                                                                                                                                                                                                                                                                                                                                                                                                                                                                                                                                                                                                                                                                                                                                                                                                                                                                                                                                                                                                                                                                                                                                                                           | 28.9                                                                                                                                                                    |  |
| 44                              | 37.6                                      | 37.4                                                                                                                                                                                                                                                                                                                                                                                                                                                                                                                                                                                                                                                                                                                                                                                                                                                                                                                                                                                                                                                                                                                                                                                                                                                                                                                                                                                                                                                                                                                                                                                                                                                                                                                                                                                                                                                                                                                                                                                                                                                                                           | 37.7                                                                                                                                                                    |  |
| 18                              | 15.4                                      | 16.6                                                                                                                                                                                                                                                                                                                                                                                                                                                                                                                                                                                                                                                                                                                                                                                                                                                                                                                                                                                                                                                                                                                                                                                                                                                                                                                                                                                                                                                                                                                                                                                                                                                                                                                                                                                                                                                                                                                                                                                                                                                                                           | 15.7                                                                                                                                                                    |  |
| 20                              | 17.1                                      | 20.1                                                                                                                                                                                                                                                                                                                                                                                                                                                                                                                                                                                                                                                                                                                                                                                                                                                                                                                                                                                                                                                                                                                                                                                                                                                                                                                                                                                                                                                                                                                                                                                                                                                                                                                                                                                                                                                                                                                                                                                                                                                                                           | 17.7                                                                                                                                                                    |  |
|                                 | Number of<br>households<br>35<br>44<br>18 | Number of households         % of the second of the se | Number of households         % of total households           35         29.9         25.8           44         37.6         37.4           18         15.4         16.6 |  |

Household size

Table KS403EW