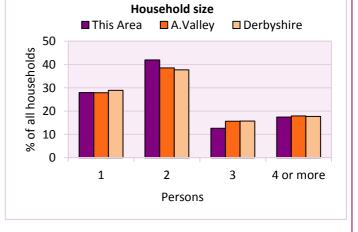

#### Household size

| l size     |                                              |                                                                                                                                                                                                                                                                                                                                                                                                                                                                                                                                                                                                                                                                                                                                                                                                                                                                                                                                                                                                                                                                                                                                                                                                                                                                                                                                                                                                                                                                                                                                                                                                                                                                                                                                                                                                                                                                                                                                                                                                                                                                                                |                                                                                                                                                                                                                 |  |  |
|------------|----------------------------------------------|------------------------------------------------------------------------------------------------------------------------------------------------------------------------------------------------------------------------------------------------------------------------------------------------------------------------------------------------------------------------------------------------------------------------------------------------------------------------------------------------------------------------------------------------------------------------------------------------------------------------------------------------------------------------------------------------------------------------------------------------------------------------------------------------------------------------------------------------------------------------------------------------------------------------------------------------------------------------------------------------------------------------------------------------------------------------------------------------------------------------------------------------------------------------------------------------------------------------------------------------------------------------------------------------------------------------------------------------------------------------------------------------------------------------------------------------------------------------------------------------------------------------------------------------------------------------------------------------------------------------------------------------------------------------------------------------------------------------------------------------------------------------------------------------------------------------------------------------------------------------------------------------------------------------------------------------------------------------------------------------------------------------------------------------------------------------------------------------|-----------------------------------------------------------------------------------------------------------------------------------------------------------------------------------------------------------------|--|--|
| Number of  | % of total households                        |                                                                                                                                                                                                                                                                                                                                                                                                                                                                                                                                                                                                                                                                                                                                                                                                                                                                                                                                                                                                                                                                                                                                                                                                                                                                                                                                                                                                                                                                                                                                                                                                                                                                                                                                                                                                                                                                                                                                                                                                                                                                                                |                                                                                                                                                                                                                 |  |  |
| households | This Area                                    | A.Valley                                                                                                                                                                                                                                                                                                                                                                                                                                                                                                                                                                                                                                                                                                                                                                                                                                                                                                                                                                                                                                                                                                                                                                                                                                                                                                                                                                                                                                                                                                                                                                                                                                                                                                                                                                                                                                                                                                                                                                                                                                                                                       | Derbyshire                                                                                                                                                                                                      |  |  |
| 297        | 28.0                                         | 27.9                                                                                                                                                                                                                                                                                                                                                                                                                                                                                                                                                                                                                                                                                                                                                                                                                                                                                                                                                                                                                                                                                                                                                                                                                                                                                                                                                                                                                                                                                                                                                                                                                                                                                                                                                                                                                                                                                                                                                                                                                                                                                           | 28.9                                                                                                                                                                                                            |  |  |
| 446        | 42.0                                         | 38.6                                                                                                                                                                                                                                                                                                                                                                                                                                                                                                                                                                                                                                                                                                                                                                                                                                                                                                                                                                                                                                                                                                                                                                                                                                                                                                                                                                                                                                                                                                                                                                                                                                                                                                                                                                                                                                                                                                                                                                                                                                                                                           | 37.7                                                                                                                                                                                                            |  |  |
| 134        | 12.6                                         | 15.7                                                                                                                                                                                                                                                                                                                                                                                                                                                                                                                                                                                                                                                                                                                                                                                                                                                                                                                                                                                                                                                                                                                                                                                                                                                                                                                                                                                                                                                                                                                                                                                                                                                                                                                                                                                                                                                                                                                                                                                                                                                                                           | 15.7                                                                                                                                                                                                            |  |  |
| 185        | 17.4                                         | 17.9                                                                                                                                                                                                                                                                                                                                                                                                                                                                                                                                                                                                                                                                                                                                                                                                                                                                                                                                                                                                                                                                                                                                                                                                                                                                                                                                                                                                                                                                                                                                                                                                                                                                                                                                                                                                                                                                                                                                                                                                                                                                                           | 17.7                                                                                                                                                                                                            |  |  |
|            | Number of<br>households<br>297<br>446<br>134 | Number of households         % of to the second of the | Number of households         % of total households           This Area         A.Valley           297         28.0         27.9           446         42.0         38.6           134         12.6         15.7 |  |  |