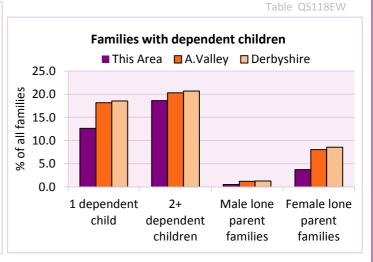

Table KS106EW

| Families with dependent children  Number of families  % of all families |            |
|-------------------------------------------------------------------------|------------|
| This Area A.Valley                                                      | Derbyshire |
| Families with 1 dependent child 95 12.6 18.1                            | 18.5       |
| Families with 2 or more dependent children 140 18.6 20.3                | 20.7       |
| Male lone parent families 4 0.5 1.2                                     | 1.3        |
| Female lone parent families 28 3.7 8.1                                  | 8.6        |