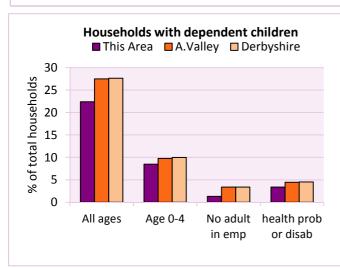

## Dependent children

| Households with dependent children                                                                          | Number of  | %         | of total households | 5          |
|-------------------------------------------------------------------------------------------------------------|------------|-----------|---------------------|------------|
|                                                                                                             | households | This Area | A.Valley            | Derbyshire |
| Households with dependent children: All ages                                                                | 238        | 22.4      | 27.5                | 27.6       |
| Households with dependent children: Age 0-4                                                                 | 90         | 8.5       | 9.8                 | 10.0       |
| Households with dependent children and no adult in employment                                               | 14         | 1.3       | 3.4                 | 3.4        |
| Households with one person in household with long-term health problem or disability with dependent children | 36         | 3.4       | 4.5                 | 4.5        |