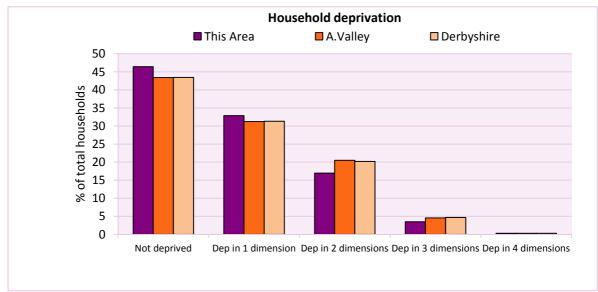

| Household deprivation         | Number of  | % of total households |          |            |
|-------------------------------|------------|-----------------------|----------|------------|
| (Census classification)       | households | This Area             | A.Valley | Derbyshire |
| Not deprived in any dimension | 493        | 46.4                  | 43.4     | 43.5       |
| Deprived in one dimension     | 349        | 32.9                  | 31.2     | 31.3       |
| Deprived in 2 dimensions      | 180        | 16.9                  | 20.5     | 20.2       |
| Deprived in 3 dimensions      | 37         | 3.5                   | 4.6      | 4.7        |
| Deprived in 4 dimensions      | 3          | 0.3                   | 0.3      | 0.3        |