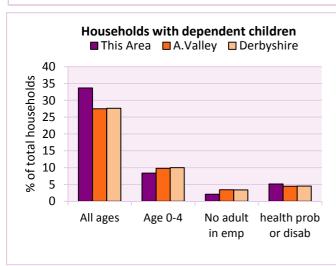

## Dependent children

| Households with dependent children                                                                          | Number of  | % of total households |          |            |
|-------------------------------------------------------------------------------------------------------------|------------|-----------------------|----------|------------|
|                                                                                                             | households | This Area             | A.Valley | Derbyshire |
| Households with dependent children: All ages                                                                | 683        | 33.7                  | 27.5     | 27.6       |
| Households with dependent children: Age 0-4                                                                 | 170        | 8.4                   | 9.8      | 10.0       |
| Households with dependent children and no adult in employment                                               | 42         | 2.1                   | 3.4      | 3.4        |
| Households with one person in household with long-term health problem or disability with dependent children | 104        | 5.1                   | 4.5      | 4.5        |