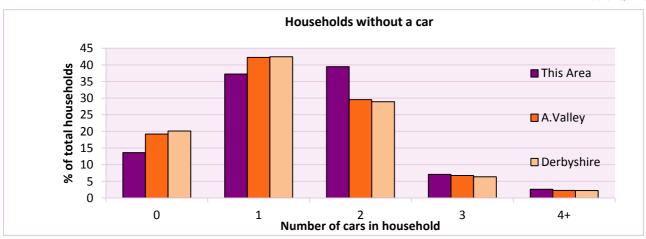

## Car availablity

| Car availablity                     | Number of  | %          | % of total households                |            |
|-------------------------------------|------------|------------|--------------------------------------|------------|
| Number of cars or vans in household | households | This Area  | A.Valley                             | Derbyshire |
| 0                                   | 276        | 13.6       | 19.2                                 | 20.1       |
| 1                                   | 755        | 37.2       | 42.2                                 | 42.4       |
| 2                                   | 800        | 39.4       | 29.5                                 | 28.9       |
| 3                                   | 144        | 7.1        | 6.8                                  | 6.4        |
| 4+                                  | 53         | 2.6        | 2.3                                  | 2.2        |
| Total number of cars or vans        | Number of  | Average ni | Average number of cars per household |            |
|                                     | cars/vans  | This Area  | A.Valley                             | Derbyshire |
|                                     | 3,018      | 1.5        | 1.3                                  | 1.3        |