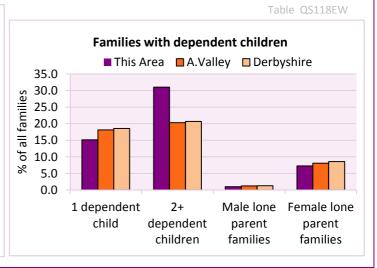

Table KS106EW

| Families with dependent children           | Number of families | % c       | of all families |            |
|--------------------------------------------|--------------------|-----------|-----------------|------------|
|                                            | Number of families | This Area | A.Valley        | Derbyshire |
| Families with 1 dependent child            | 223                | 15.1      | 18.1            | 18.5       |
| Families with 2 or more dependent children | 457                | 31.0      | 20.3            | 20.7       |
| Male lone parent families                  | 14                 | 1.0       | 1.2             | 1.3        |
| Female lone parent families                | 107                | 7.3       | 8.1             | 8.6        |