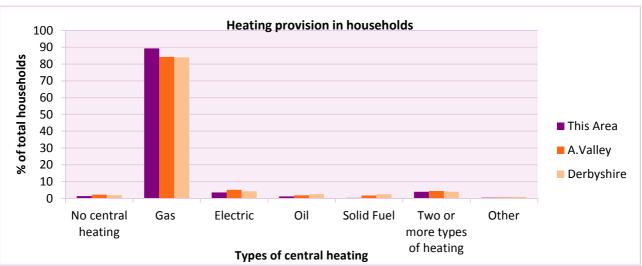

#### Duffield

Area type and code Ward (E05008521)

| Central heating provision in household                 | Number of  | s with one usual | with one usual resident |            |
|--------------------------------------------------------|------------|------------------|-------------------------|------------|
|                                                        | households | This Area        | A.Valley                | Derbyshire |
| No central heating                                     | 27         | 1.3              | 2.2                     | 2.0        |
| Has Central Heating of which                           | 2,001      | 98.7             | 97.8                    | 98.0       |
| - Gas                                                  | 1,810      | 89.3             | 84.2                    | 83.9       |
| <ul> <li>Electric including storage heaters</li> </ul> | 73         | 3.6              | 5.1                     | 4.2        |
| - Oil                                                  | 24         | 1.2              | 1.8                     | 2.6        |
| - Solid fuel (wood, coal)                              | 6          | 0.3              | 1.7                     | 2.5        |
| - Other and more than one type of heating              | 88         | 4.3              | 4.9                     | 4.8        |