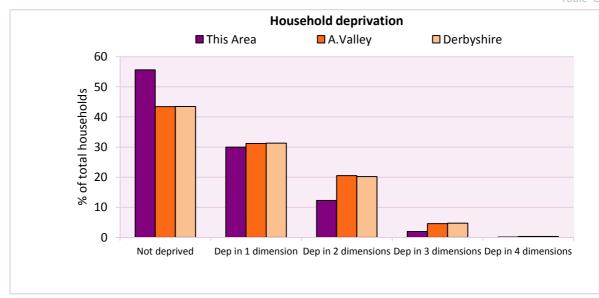

#### Deprivation

The Census measure of deprivation uses the following four dimensions:

**Employment** - Where any member of the household who is not a full-time student is either unemployed or long-term sick; **Education** - Where no member of the household has at least a level 2 qualification, and no member of the household aged 16-18 is a full-time student; **Health and disability** - If any member of the household has 'bad or very bad' general health or has a long term health problem; and **Housing** - The household's accommodation is ether overcrowded (with an occupancy rating -1 or less), is in a shared dwelling, or has no central heating. A household is classified as being deprived in one to four of of these dimensions in any combination.

| Household deprivation         | Number of  | % of total households |          |            |
|-------------------------------|------------|-----------------------|----------|------------|
| (Census classification)       | households | This Area             | A.Valley | Derbyshire |
| Not deprived in any dimension | 1,129      | 55.7                  | 43.4     | 43.5       |
| Deprived in one dimension     | 608        | 30.0                  | 31.2     | 31.3       |
| Deprived in 2 dimensions      | 249        | 12.3                  | 20.5     | 20.2       |
| Deprived in 3 dimensions      | 40         | 2.0                   | 4.6      | 4.7        |
| Deprived in 4 dimensions      | 2          | 0.1                   | 0.3      | 0.3        |