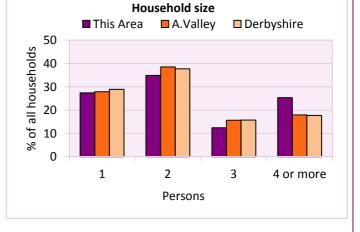

#### Household size

| l size     |                                 |                                                                                                                                                                                                                                                                                                                                                                                                                                                                                                                                                                                                                                                                                                                                                                                                                                                                                                                                                                                                                                                                                                                                                                                                                                                                                                                                                                                                                                                                                                                                                                                                                                                                                                                                                                                                                                                                                                                                                                                                                                                                                                |                                                                                                                                                                                                                 |  |
|------------|---------------------------------|------------------------------------------------------------------------------------------------------------------------------------------------------------------------------------------------------------------------------------------------------------------------------------------------------------------------------------------------------------------------------------------------------------------------------------------------------------------------------------------------------------------------------------------------------------------------------------------------------------------------------------------------------------------------------------------------------------------------------------------------------------------------------------------------------------------------------------------------------------------------------------------------------------------------------------------------------------------------------------------------------------------------------------------------------------------------------------------------------------------------------------------------------------------------------------------------------------------------------------------------------------------------------------------------------------------------------------------------------------------------------------------------------------------------------------------------------------------------------------------------------------------------------------------------------------------------------------------------------------------------------------------------------------------------------------------------------------------------------------------------------------------------------------------------------------------------------------------------------------------------------------------------------------------------------------------------------------------------------------------------------------------------------------------------------------------------------------------------|-----------------------------------------------------------------------------------------------------------------------------------------------------------------------------------------------------------------|--|
| Number of  | % of total households           |                                                                                                                                                                                                                                                                                                                                                                                                                                                                                                                                                                                                                                                                                                                                                                                                                                                                                                                                                                                                                                                                                                                                                                                                                                                                                                                                                                                                                                                                                                                                                                                                                                                                                                                                                                                                                                                                                                                                                                                                                                                                                                |                                                                                                                                                                                                                 |  |
| households | This Area                       | A.Valley                                                                                                                                                                                                                                                                                                                                                                                                                                                                                                                                                                                                                                                                                                                                                                                                                                                                                                                                                                                                                                                                                                                                                                                                                                                                                                                                                                                                                                                                                                                                                                                                                                                                                                                                                                                                                                                                                                                                                                                                                                                                                       | Derbyshire                                                                                                                                                                                                      |  |
| 555        | 27.4                            | 27.9                                                                                                                                                                                                                                                                                                                                                                                                                                                                                                                                                                                                                                                                                                                                                                                                                                                                                                                                                                                                                                                                                                                                                                                                                                                                                                                                                                                                                                                                                                                                                                                                                                                                                                                                                                                                                                                                                                                                                                                                                                                                                           | 28.9                                                                                                                                                                                                            |  |
| 707        | 34.9                            | 38.6                                                                                                                                                                                                                                                                                                                                                                                                                                                                                                                                                                                                                                                                                                                                                                                                                                                                                                                                                                                                                                                                                                                                                                                                                                                                                                                                                                                                                                                                                                                                                                                                                                                                                                                                                                                                                                                                                                                                                                                                                                                                                           | 37.7                                                                                                                                                                                                            |  |
| 252        | 12.4                            | 15.7                                                                                                                                                                                                                                                                                                                                                                                                                                                                                                                                                                                                                                                                                                                                                                                                                                                                                                                                                                                                                                                                                                                                                                                                                                                                                                                                                                                                                                                                                                                                                                                                                                                                                                                                                                                                                                                                                                                                                                                                                                                                                           | 15.7                                                                                                                                                                                                            |  |
| 514        | 25.3                            | 17.9                                                                                                                                                                                                                                                                                                                                                                                                                                                                                                                                                                                                                                                                                                                                                                                                                                                                                                                                                                                                                                                                                                                                                                                                                                                                                                                                                                                                                                                                                                                                                                                                                                                                                                                                                                                                                                                                                                                                                                                                                                                                                           | 17.7                                                                                                                                                                                                            |  |
|            | households<br>555<br>707<br>252 | Number of households         % of the second of the se | Number of households         % of total households           This Area         A.Valley           555         27.4         27.9           707         34.9         38.6           252         12.4         15.7 |  |

| Average he | Average household size |                        |          |            |  |  |  |  |
|------------|------------------------|------------------------|----------|------------|--|--|--|--|
|            | Number of              | Average Household Size |          |            |  |  |  |  |
| Persons    | households             | This Area              | A.Valley | Derbyshire |  |  |  |  |
| 4,986      | 2,028                  | 2.5                    | 2.3      | 2.3        |  |  |  |  |