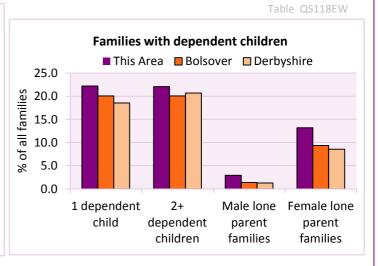

Table KS106EW

| Families with dependent children           | Number of families | % of all families |          |            |
|--------------------------------------------|--------------------|-------------------|----------|------------|
|                                            | Number of families | This Area         | Bolsover | Derbyshire |
| Families with 1 dependent child            | 158                | 22.2              | 20.1     | 18.5       |
| Families with 2 or more dependent children | 157                | 22.1              | 20.0     | 20.7       |
| Male lone parent families                  | 21                 | 2.9               | 1.4      | 1.3        |
| Female lone parent families                | 94                 | 13.2              | 9.4      | 8.6        |