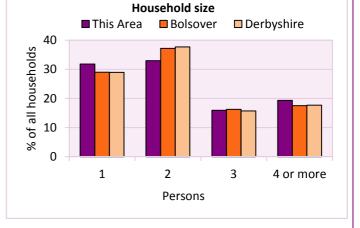

#### Household size

| l size                          |                                              |                                                                                                                                                                                                                                                                                                                                                                                                                                                                                                                                                                                                                                                                                                                                                                                                                                                                                                                                                                                                                                                                                                                                                                                                                                                                                                                                                                                                                                                                                                                                                                                                                                                                                                                                                                                                                                                                                                                                                                                                                                                                                       |                                                                                                                                                                                                                 |  |
|---------------------------------|----------------------------------------------|---------------------------------------------------------------------------------------------------------------------------------------------------------------------------------------------------------------------------------------------------------------------------------------------------------------------------------------------------------------------------------------------------------------------------------------------------------------------------------------------------------------------------------------------------------------------------------------------------------------------------------------------------------------------------------------------------------------------------------------------------------------------------------------------------------------------------------------------------------------------------------------------------------------------------------------------------------------------------------------------------------------------------------------------------------------------------------------------------------------------------------------------------------------------------------------------------------------------------------------------------------------------------------------------------------------------------------------------------------------------------------------------------------------------------------------------------------------------------------------------------------------------------------------------------------------------------------------------------------------------------------------------------------------------------------------------------------------------------------------------------------------------------------------------------------------------------------------------------------------------------------------------------------------------------------------------------------------------------------------------------------------------------------------------------------------------------------------|-----------------------------------------------------------------------------------------------------------------------------------------------------------------------------------------------------------------|--|
| Number of % of total households |                                              |                                                                                                                                                                                                                                                                                                                                                                                                                                                                                                                                                                                                                                                                                                                                                                                                                                                                                                                                                                                                                                                                                                                                                                                                                                                                                                                                                                                                                                                                                                                                                                                                                                                                                                                                                                                                                                                                                                                                                                                                                                                                                       |                                                                                                                                                                                                                 |  |
| households                      | This Area                                    | Bolsover                                                                                                                                                                                                                                                                                                                                                                                                                                                                                                                                                                                                                                                                                                                                                                                                                                                                                                                                                                                                                                                                                                                                                                                                                                                                                                                                                                                                                                                                                                                                                                                                                                                                                                                                                                                                                                                                                                                                                                                                                                                                              | Derbyshire                                                                                                                                                                                                      |  |
| 334                             | 31.8                                         | 29.0                                                                                                                                                                                                                                                                                                                                                                                                                                                                                                                                                                                                                                                                                                                                                                                                                                                                                                                                                                                                                                                                                                                                                                                                                                                                                                                                                                                                                                                                                                                                                                                                                                                                                                                                                                                                                                                                                                                                                                                                                                                                                  | 28.9                                                                                                                                                                                                            |  |
| 346                             | 33.0                                         | 37.2                                                                                                                                                                                                                                                                                                                                                                                                                                                                                                                                                                                                                                                                                                                                                                                                                                                                                                                                                                                                                                                                                                                                                                                                                                                                                                                                                                                                                                                                                                                                                                                                                                                                                                                                                                                                                                                                                                                                                                                                                                                                                  | 37.7                                                                                                                                                                                                            |  |
| 167                             | 15.9                                         | 16.3                                                                                                                                                                                                                                                                                                                                                                                                                                                                                                                                                                                                                                                                                                                                                                                                                                                                                                                                                                                                                                                                                                                                                                                                                                                                                                                                                                                                                                                                                                                                                                                                                                                                                                                                                                                                                                                                                                                                                                                                                                                                                  | 15.7                                                                                                                                                                                                            |  |
| 203                             | 19.3                                         | 17.5                                                                                                                                                                                                                                                                                                                                                                                                                                                                                                                                                                                                                                                                                                                                                                                                                                                                                                                                                                                                                                                                                                                                                                                                                                                                                                                                                                                                                                                                                                                                                                                                                                                                                                                                                                                                                                                                                                                                                                                                                                                                                  | 17.7                                                                                                                                                                                                            |  |
|                                 | Number of<br>households<br>334<br>346<br>167 | Number of households       % of the second of | Number of households         % of total households           This Area         Bolsover           334         31.8         29.0           346         33.0         37.2           167         15.9         16.3 |  |