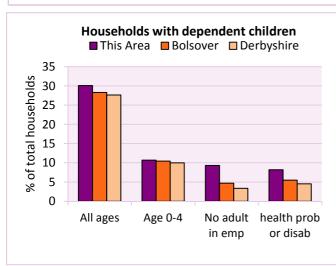

## Dependent children

| Households with dependent children                                                                          | Number of  | %         | of total households | <b>3</b>   |
|-------------------------------------------------------------------------------------------------------------|------------|-----------|---------------------|------------|
|                                                                                                             | households | This Area | Bolsover            | Derbyshire |
| Households with dependent children: All ages                                                                | 316        | 30.1      | 28.3                | 27.6       |
| Households with dependent children: Age 0-4                                                                 | 112        | 10.7      | 10.4                | 10.0       |
| Households with dependent children and no adult in employment                                               | 98         | 9.3       | 4.7                 | 3.4        |
| Households with one person in household with long-term health problem or disability with dependent children | 86         | 8.2       | 5.5                 | 4.5        |