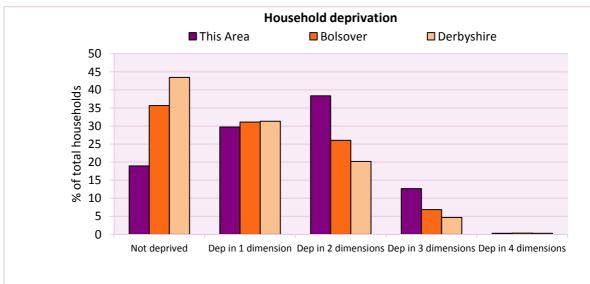

#### Deprivation

The Census measure of deprivation uses the following four dimensions:

**Employment** - Where any member of the household who is not a full-time student is either unemployed or long-term sick; **Education** - Where no member of the household has at least a level 2 qualification, and no member of the household aged 16-18 is a full-time student; **Health and disability** - If any member of the household has 'bad or very bad' general health or has a long term health problem; and **Housing** - The household's accommodation is ether overcrowded (with an occupancy rating -1 or less), is in a shared dwelling, or has no central heating. A household is classified as being deprived in one to four of of these dimensions in any combination.

| Household deprivation         | Number of  | % of total households |          |            |
|-------------------------------|------------|-----------------------|----------|------------|
| (Census classification)       | households | This Area             | Bolsover | Derbyshire |
| Not deprived in any dimension | 199        | 19.0                  | 35.6     | 43.5       |
| Deprived in one dimension     | 312        | 29.7                  | 31.1     | 31.3       |
| Deprived in 2 dimensions      | 403        | 38.4                  | 26.0     | 20.2       |
| Deprived in 3 dimensions      | 133        | 12.7                  | 6.9      | 4.7        |
| Deprived in 4 dimensions      | 3          | 0.3                   | 0.3      | 0.3        |