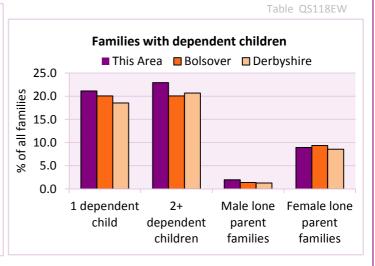

Table KS106EW

| Families with dependent children           | Number of families | % (       | of all families |            |
|--------------------------------------------|--------------------|-----------|-----------------|------------|
|                                            | Number of families | This Area | Bolsover        | Derbyshire |
| Families with 1 dependent child            | 281                | 21.1      | 20.1            | 18.5       |
| Families with 2 or more dependent children | 305                | 22.9      | 20.0            | 20.7       |
| Male lone parent families                  | 26                 | 2.0       | 1.4             | 1.3        |
| Female lone parent families                | 119                | 8.9       | 9.4             | 8.6        |