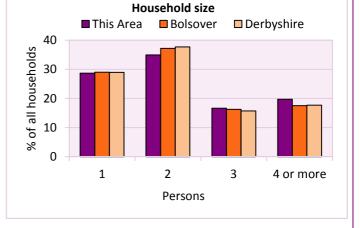

#### Household size

| l size     |                                              |                                                                                                                                                                                                                                                                                                                                                                                                                                                                                                                                                                                                                                                                                                                                                                                                                                                                                                                                                                                                                                                                                                                                                                                                                                                                                                                                                                                                                                                                                                                                                                                                                                                                                                                                                                                                                                                                                                                                                                                                                                                                                                |                                                                                                                                                                            |  |  |
|------------|----------------------------------------------|------------------------------------------------------------------------------------------------------------------------------------------------------------------------------------------------------------------------------------------------------------------------------------------------------------------------------------------------------------------------------------------------------------------------------------------------------------------------------------------------------------------------------------------------------------------------------------------------------------------------------------------------------------------------------------------------------------------------------------------------------------------------------------------------------------------------------------------------------------------------------------------------------------------------------------------------------------------------------------------------------------------------------------------------------------------------------------------------------------------------------------------------------------------------------------------------------------------------------------------------------------------------------------------------------------------------------------------------------------------------------------------------------------------------------------------------------------------------------------------------------------------------------------------------------------------------------------------------------------------------------------------------------------------------------------------------------------------------------------------------------------------------------------------------------------------------------------------------------------------------------------------------------------------------------------------------------------------------------------------------------------------------------------------------------------------------------------------------|----------------------------------------------------------------------------------------------------------------------------------------------------------------------------|--|--|
| Number of  | % of t                                       | % of total households                                                                                                                                                                                                                                                                                                                                                                                                                                                                                                                                                                                                                                                                                                                                                                                                                                                                                                                                                                                                                                                                                                                                                                                                                                                                                                                                                                                                                                                                                                                                                                                                                                                                                                                                                                                                                                                                                                                                                                                                                                                                          |                                                                                                                                                                            |  |  |
| households | This Area                                    | Bolsover                                                                                                                                                                                                                                                                                                                                                                                                                                                                                                                                                                                                                                                                                                                                                                                                                                                                                                                                                                                                                                                                                                                                                                                                                                                                                                                                                                                                                                                                                                                                                                                                                                                                                                                                                                                                                                                                                                                                                                                                                                                                                       | Derbyshire                                                                                                                                                                 |  |  |
| 544        | 28.7                                         | 29.0                                                                                                                                                                                                                                                                                                                                                                                                                                                                                                                                                                                                                                                                                                                                                                                                                                                                                                                                                                                                                                                                                                                                                                                                                                                                                                                                                                                                                                                                                                                                                                                                                                                                                                                                                                                                                                                                                                                                                                                                                                                                                           | 28.9                                                                                                                                                                       |  |  |
| 662        | 34.9                                         | 37.2                                                                                                                                                                                                                                                                                                                                                                                                                                                                                                                                                                                                                                                                                                                                                                                                                                                                                                                                                                                                                                                                                                                                                                                                                                                                                                                                                                                                                                                                                                                                                                                                                                                                                                                                                                                                                                                                                                                                                                                                                                                                                           | 37.7                                                                                                                                                                       |  |  |
| 315        | 16.6                                         | 16.3                                                                                                                                                                                                                                                                                                                                                                                                                                                                                                                                                                                                                                                                                                                                                                                                                                                                                                                                                                                                                                                                                                                                                                                                                                                                                                                                                                                                                                                                                                                                                                                                                                                                                                                                                                                                                                                                                                                                                                                                                                                                                           | 15.7                                                                                                                                                                       |  |  |
| 374        | 19.7                                         | 17.5                                                                                                                                                                                                                                                                                                                                                                                                                                                                                                                                                                                                                                                                                                                                                                                                                                                                                                                                                                                                                                                                                                                                                                                                                                                                                                                                                                                                                                                                                                                                                                                                                                                                                                                                                                                                                                                                                                                                                                                                                                                                                           | 17.7                                                                                                                                                                       |  |  |
|            | Number of<br>households<br>544<br>662<br>315 | Number of households         % of the second of the se | Number of households         % of total households           544         28.7         29.0           662         34.9         37.2           315         16.6         16.3 |  |  |

| Average ho | Average household size |                           |          |            |  |  |  |  |  |
|------------|------------------------|---------------------------|----------|------------|--|--|--|--|--|
|            | Number of              | of Average Household Size |          |            |  |  |  |  |  |
| Persons    | households             | This Area                 | Bolsover | Derbyshire |  |  |  |  |  |
| 4,468      | 1,895                  | 2.4                       | 2.3      | 2.3        |  |  |  |  |  |