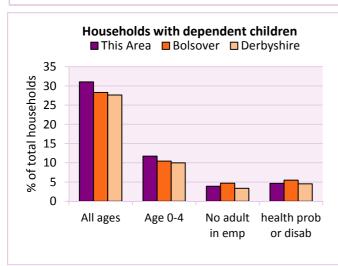

# Dependent children

| Households with dependent children                                                                          | Number of  | % of total households |          |            |
|-------------------------------------------------------------------------------------------------------------|------------|-----------------------|----------|------------|
|                                                                                                             | households | This Area             | Bolsover | Derbyshire |
| Households with dependent children: All ages                                                                | 588        | 31.0                  | 28.3     | 27.6       |
| Households with dependent children: Age 0-4                                                                 | 222        | 11.7                  | 10.4     | 10.0       |
| Households with dependent children and no adult in employment                                               | 74         | 3.9                   | 4.7      | 3.4        |
| Households with one person in household with long-term health problem or disability with dependent children | 88         | 4.6                   | 5.5      | 4.5        |