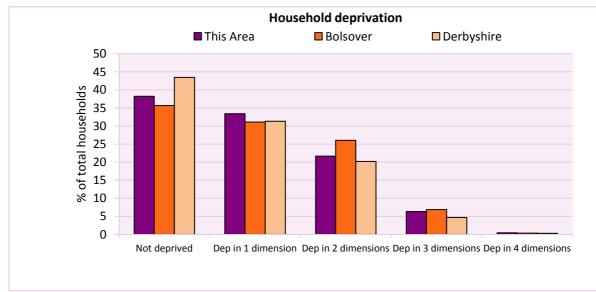

#### Deprivation

The Census measure of deprivation uses the following four dimensions:

**Employment** - Where any member of the household who is not a full-time student is either unemployed or long-term sick; **Education** - Where no member of the household has at least a level 2 qualification, and no member of the household aged 16-18 is a full-time student; **Health and disability** - If any member of the household has 'bad or very bad' general health or has a long term health problem; and **Housing** - The household's accommodation is ether overcrowded (with an occupancy rating -1 or less), is in a shared dwelling, or has no central heating. A household is classified as being deprived in one to four of of these dimensions in any combination.

| Household deprivation         | Number of  | % of total households |          |            |
|-------------------------------|------------|-----------------------|----------|------------|
| (Census classification)       | households | This Area             | Bolsover | Derbyshire |
| Not deprived in any dimension | 724        | 38.2                  | 35.6     | 43.5       |
| Deprived in one dimension     | 633        | 33.4                  | 31.1     | 31.3       |
| Deprived in 2 dimensions      | 410        | 21.6                  | 26.0     | 20.2       |
| Deprived in 3 dimensions      | 120        | 6.3                   | 6.9      | 4.7        |
| Deprived in 4 dimensions      | 8          | 0.4                   | 0.3      | 0.3        |