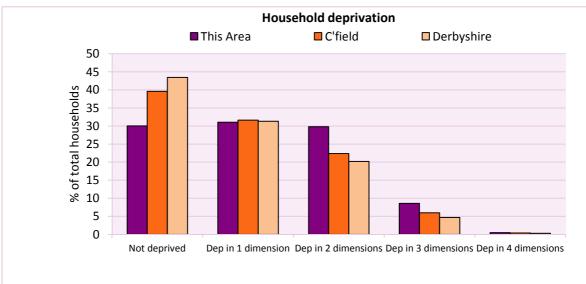

#### Deprivation

The Census measure of deprivation uses the following four dimensions:

**Employment** - Where any member of the household who is not a full-time student is either unemployed or long-term sick; **Education** - Where no member of the household has at least a level 2 qualification, and no member of the household aged 16-18 is a full-time student; **Health and disability** - If any member of the household has 'bad or very bad' general health or has a long term health problem; and **Housing** - The household's accommodation is ether overcrowded (with an occupancy rating -1 or less), is in a shared dwelling, or has no central heating. A household is classified as being deprived in one to four of of these dimensions in any combination.

| Household deprivation         | Number of  | % of total households |         |            |
|-------------------------------|------------|-----------------------|---------|------------|
| (Census classification)       | households | This Area             | C'field | Derbyshire |
| Not deprived in any dimension | 597        | 30.0                  | 39.6    | 43.5       |
| Deprived in one dimension     | 617        | 31.0                  | 31.6    | 31.3       |
| Deprived in 2 dimensions      | 593        | 29.8                  | 22.4    | 20.2       |
| Deprived in 3 dimensions      | 171        | 8.6                   | 6.0     | 4.7        |
| Deprived in 4 dimensions      | 10         | 0.5                   | 0.4     | 0.3        |

Table QS119EW