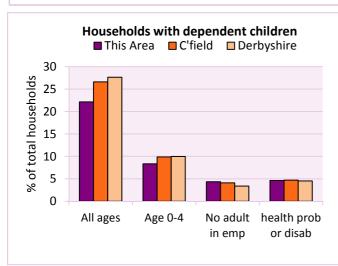

### Dependent children

| Households with dependent children                                                                          | Number of  | %         | of total households | 5          |
|-------------------------------------------------------------------------------------------------------------|------------|-----------|---------------------|------------|
|                                                                                                             | households | This Area | C'field             | Derbyshire |
| Households with dependent children: All ages                                                                | 440        | 22.1      | 26.6                | 27.6       |
| Households with dependent children: Age 0-4                                                                 | 166        | 8.4       | 9.9                 | 10.0       |
| Households with dependent children and no adult in employment                                               | 86         | 4.3       | 4.1                 | 3.4        |
| Households with one person in household with long-term health problem or disability with dependent children | 92         | 4.6       | 4.7                 | 4.5        |

Table KS106EW

|                                            |                    |           |                | I doic ROLOUL VV |
|--------------------------------------------|--------------------|-----------|----------------|------------------|
| Families with dependent children           | Number of families | % of      | f all families |                  |
|                                            | Number of families | This Area | C'field        | Derbyshire       |
| Families with 1 dependent child            | 234                | 21.2      | 19.7           | 18.5             |
| Families with 2 or more dependent children | 202                | 18.3      | 20.5           | 20.7             |
| Male lone parent families                  | 28                 | 2.5       | 1.5            | 1.3              |
| Female lone parent families                | 145                | 13.1      | 10.2           | 8.6              |
| Female lone parent families                | 145                | 13.1      | 10.2           | 8.6              |