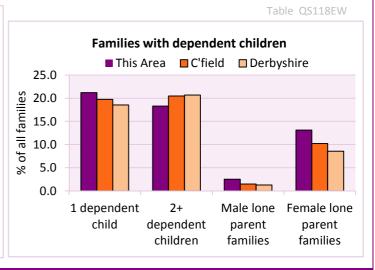

Table KS106EW

|                                            |                    |           |                | I doic ROLOUL VV |
|--------------------------------------------|--------------------|-----------|----------------|------------------|
| Families with dependent children           | Number of families | % of      | f all families |                  |
|                                            | Number of families | This Area | C'field        | Derbyshire       |
| Families with 1 dependent child            | 234                | 21.2      | 19.7           | 18.5             |
| Families with 2 or more dependent children | 202                | 18.3      | 20.5           | 20.7             |
| Male lone parent families                  | 28                 | 2.5       | 1.5            | 1.3              |
| Female lone parent families                | 145                | 13.1      | 10.2           | 8.6              |
| Female lone parent families                | 145                | 13.1      | 10.2           | 8.6              |

Table LC1114EW

| Families with dependent children by employment | Number of parents | % of population 16+ |         |            |
|------------------------------------------------|-------------------|---------------------|---------|------------|
| status                                         | aged 16+          | This Area           | C'field | Derbyshire |
| Couple families with dependent children:       |                   |                     |         |            |
| - 1 adult in employment                        | 112               | 3.3                 | 5.1     | 4.8        |
| - 2 adults in employment                       | 370               | 10.9                | 13.9    | 15.7       |
| - No adult in employment                       | 43                | 1.3                 | 1.5     | 1.2        |
| Lone parent families with dependent children:  |                   |                     |         |            |
| - 1 adult in employment                        | 105               | 3.1                 | 2.6     | 2.3        |
| - No adult in employment                       | 67                | 2.0                 | 1.6     | 1.3        |