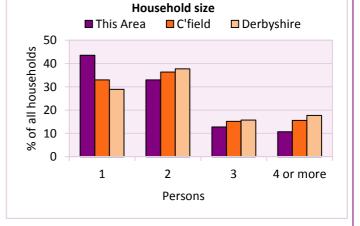

#### Household size

| l size     |                                              |                                                                                                                                                                                                                                                                                                                                                                                                                                                                                                                                                                                                                                                                                                                                                                                                                                                                                                                                                                                                                                                                                                                                                                                                                                                                                                                                                                                                                                                                                                                                                                                                                                                                                                                                                                                                                                                                                                                                                                                                                                                                                        |                                                                                            |
|------------|----------------------------------------------|----------------------------------------------------------------------------------------------------------------------------------------------------------------------------------------------------------------------------------------------------------------------------------------------------------------------------------------------------------------------------------------------------------------------------------------------------------------------------------------------------------------------------------------------------------------------------------------------------------------------------------------------------------------------------------------------------------------------------------------------------------------------------------------------------------------------------------------------------------------------------------------------------------------------------------------------------------------------------------------------------------------------------------------------------------------------------------------------------------------------------------------------------------------------------------------------------------------------------------------------------------------------------------------------------------------------------------------------------------------------------------------------------------------------------------------------------------------------------------------------------------------------------------------------------------------------------------------------------------------------------------------------------------------------------------------------------------------------------------------------------------------------------------------------------------------------------------------------------------------------------------------------------------------------------------------------------------------------------------------------------------------------------------------------------------------------------------------|--------------------------------------------------------------------------------------------|
| Number of  | % of t                                       | total househo                                                                                                                                                                                                                                                                                                                                                                                                                                                                                                                                                                                                                                                                                                                                                                                                                                                                                                                                                                                                                                                                                                                                                                                                                                                                                                                                                                                                                                                                                                                                                                                                                                                                                                                                                                                                                                                                                                                                                                                                                                                                          | lds                                                                                        |
| households | This Area                                    | C'field                                                                                                                                                                                                                                                                                                                                                                                                                                                                                                                                                                                                                                                                                                                                                                                                                                                                                                                                                                                                                                                                                                                                                                                                                                                                                                                                                                                                                                                                                                                                                                                                                                                                                                                                                                                                                                                                                                                                                                                                                                                                                | Derbyshire                                                                                 |
| 866        | 43.6                                         | 32.9                                                                                                                                                                                                                                                                                                                                                                                                                                                                                                                                                                                                                                                                                                                                                                                                                                                                                                                                                                                                                                                                                                                                                                                                                                                                                                                                                                                                                                                                                                                                                                                                                                                                                                                                                                                                                                                                                                                                                                                                                                                                                   | 28.9                                                                                       |
| 655        | 32.9                                         | 36.3                                                                                                                                                                                                                                                                                                                                                                                                                                                                                                                                                                                                                                                                                                                                                                                                                                                                                                                                                                                                                                                                                                                                                                                                                                                                                                                                                                                                                                                                                                                                                                                                                                                                                                                                                                                                                                                                                                                                                                                                                                                                                   | 37.7                                                                                       |
| 254        | 12.8                                         | 15.2                                                                                                                                                                                                                                                                                                                                                                                                                                                                                                                                                                                                                                                                                                                                                                                                                                                                                                                                                                                                                                                                                                                                                                                                                                                                                                                                                                                                                                                                                                                                                                                                                                                                                                                                                                                                                                                                                                                                                                                                                                                                                   | 15.7                                                                                       |
| 213        | 10.7                                         | 15.6                                                                                                                                                                                                                                                                                                                                                                                                                                                                                                                                                                                                                                                                                                                                                                                                                                                                                                                                                                                                                                                                                                                                                                                                                                                                                                                                                                                                                                                                                                                                                                                                                                                                                                                                                                                                                                                                                                                                                                                                                                                                                   | 17.7                                                                                       |
|            | Number of<br>households<br>866<br>655<br>254 | Number of households % of the second of the se | Number of households % of total households   866 43.6 32.9   655 32.9 36.3   254 12.8 15.2 |

| Average ho                       | Average household size |           |         |            |  |  |  |  |
|----------------------------------|------------------------|-----------|---------|------------|--|--|--|--|
| Number of Average Household Size |                        |           |         |            |  |  |  |  |
| Persons                          | households             | This Area | C'field | Derbyshire |  |  |  |  |
| 3,872                            | 1,988                  | 2.0       | 2.2     | 2.3        |  |  |  |  |

Table KS403EW