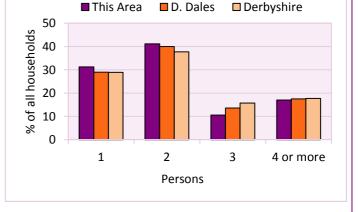

#### Household size

| l size                          |                                             |                                                                                                                                                                                                                                                                                                                                                                                                                                                                                                                                                                                                                                                                                                                                                                                                                                                                                                                                                                                                                                                                                                                                                                                                                                                                                                                                                                                                                                                                                                                                                                                                                                                                                                                                                                                                                                                                                                                                                                                                                                                                                                |                                                                                                                                                                                                                |  |
|---------------------------------|---------------------------------------------|------------------------------------------------------------------------------------------------------------------------------------------------------------------------------------------------------------------------------------------------------------------------------------------------------------------------------------------------------------------------------------------------------------------------------------------------------------------------------------------------------------------------------------------------------------------------------------------------------------------------------------------------------------------------------------------------------------------------------------------------------------------------------------------------------------------------------------------------------------------------------------------------------------------------------------------------------------------------------------------------------------------------------------------------------------------------------------------------------------------------------------------------------------------------------------------------------------------------------------------------------------------------------------------------------------------------------------------------------------------------------------------------------------------------------------------------------------------------------------------------------------------------------------------------------------------------------------------------------------------------------------------------------------------------------------------------------------------------------------------------------------------------------------------------------------------------------------------------------------------------------------------------------------------------------------------------------------------------------------------------------------------------------------------------------------------------------------------------|----------------------------------------------------------------------------------------------------------------------------------------------------------------------------------------------------------------|--|
| Number of % of total households |                                             |                                                                                                                                                                                                                                                                                                                                                                                                                                                                                                                                                                                                                                                                                                                                                                                                                                                                                                                                                                                                                                                                                                                                                                                                                                                                                                                                                                                                                                                                                                                                                                                                                                                                                                                                                                                                                                                                                                                                                                                                                                                                                                |                                                                                                                                                                                                                |  |
| households                      | This Area                                   | D. Dales                                                                                                                                                                                                                                                                                                                                                                                                                                                                                                                                                                                                                                                                                                                                                                                                                                                                                                                                                                                                                                                                                                                                                                                                                                                                                                                                                                                                                                                                                                                                                                                                                                                                                                                                                                                                                                                                                                                                                                                                                                                                                       | Derbyshire                                                                                                                                                                                                     |  |
| 263                             | 31.3                                        | 28.9                                                                                                                                                                                                                                                                                                                                                                                                                                                                                                                                                                                                                                                                                                                                                                                                                                                                                                                                                                                                                                                                                                                                                                                                                                                                                                                                                                                                                                                                                                                                                                                                                                                                                                                                                                                                                                                                                                                                                                                                                                                                                           | 28.9                                                                                                                                                                                                           |  |
| 346                             | 41.1                                        | 40.0                                                                                                                                                                                                                                                                                                                                                                                                                                                                                                                                                                                                                                                                                                                                                                                                                                                                                                                                                                                                                                                                                                                                                                                                                                                                                                                                                                                                                                                                                                                                                                                                                                                                                                                                                                                                                                                                                                                                                                                                                                                                                           | 37.7                                                                                                                                                                                                           |  |
| 89                              | 10.6                                        | 13.6                                                                                                                                                                                                                                                                                                                                                                                                                                                                                                                                                                                                                                                                                                                                                                                                                                                                                                                                                                                                                                                                                                                                                                                                                                                                                                                                                                                                                                                                                                                                                                                                                                                                                                                                                                                                                                                                                                                                                                                                                                                                                           | 15.7                                                                                                                                                                                                           |  |
| 143                             | 17.0                                        | 17.5                                                                                                                                                                                                                                                                                                                                                                                                                                                                                                                                                                                                                                                                                                                                                                                                                                                                                                                                                                                                                                                                                                                                                                                                                                                                                                                                                                                                                                                                                                                                                                                                                                                                                                                                                                                                                                                                                                                                                                                                                                                                                           | 17.7                                                                                                                                                                                                           |  |
|                                 | Number of<br>households<br>263<br>346<br>89 | Number of households         % of to the second | Number of households         % of total households           This Area         D. Dales           263         31.3         28.9           346         41.1         40.0           89         10.6         13.6 |  |

Household size

Table KS403EW