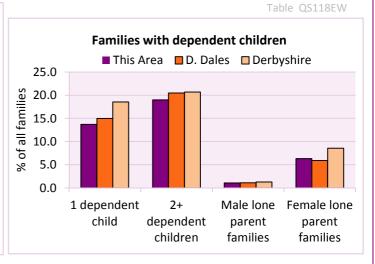

Table KS106EW

| milies with dependent children             | Number of families | % c       | of all families |            |
|--------------------------------------------|--------------------|-----------|-----------------|------------|
|                                            | Number of families | This Area | D. Dales        | Derbyshire |
| Families with 1 dependent child            | 78                 | 13.7      | 15.0            | 18.5       |
| Families with 2 or more dependent children | 108                | 19.0      | 20.5            | 20.7       |
| Male lone parent families                  | 6                  | 1.1       | 1.1             | 1.3        |
| Female lone parent families                | 36                 | 6.3       | 5.9             | 8.6        |