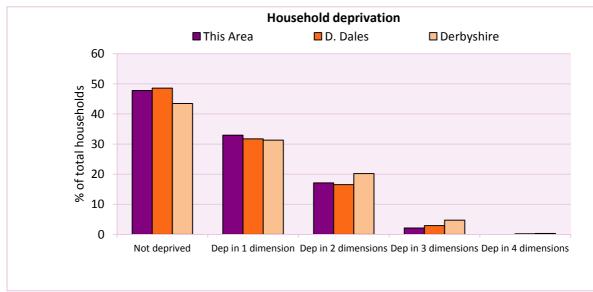

#### Deprivation

The Census measure of deprivation uses the following four dimensions:

**Employment** - Where any member of the household who is not a full-time student is either unemployed or long-term sick; **Education** - Where no member of the household has at least a level 2 qualification, and no member of the household aged 16-18 is a full-time student; **Health and disability** - If any member of the household has 'bad or very bad' general health or has a long term health problem; and **Housing** - The household's accommodation is ether overcrowded (with an occupancy rating -1 or less), is in a shared dwelling, or has no central heating. A household is classified as being deprived in one to four of of these dimensions in any combination.

| Household deprivation         | Number of  | % of total households |          |            |
|-------------------------------|------------|-----------------------|----------|------------|
| (Census classification)       | households | This Area             | D. Dales | Derbyshire |
| Not deprived in any dimension | 402        | 47.8                  | 48.6     | 43.5       |
| Deprived in one dimension     | 277        | 32.9                  | 31.7     | 31.3       |
| Deprived in 2 dimensions      | 144        | 17.1                  | 16.5     | 20.2       |
| Deprived in 3 dimensions      | 18         | 2.1                   | 2.9      | 4.7        |
| Deprived in 4 dimensions      | 0          | 0.0                   | 0.2      | 0.3        |