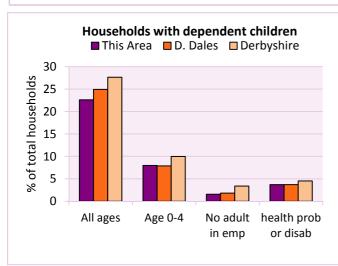

## Dependent children

| Households with dependent children                                                                          | Number of  | %         | of total households | 5          |
|-------------------------------------------------------------------------------------------------------------|------------|-----------|---------------------|------------|
|                                                                                                             | households | This Area | D. Dales            | Derbyshire |
| Households with dependent children: All ages                                                                | 190        | 22.6      | 24.9                | 27.6       |
| Households with dependent children: Age 0-4                                                                 | 67         | 8.0       | 7.9                 | 10.0       |
| Households with dependent children and no adult in employment                                               | 13         | 1.5       | 1.8                 | 3.4        |
| Households with one person in household with long-term health problem or disability with dependent children | 31         | 3.7       | 3.7                 | 4.5        |