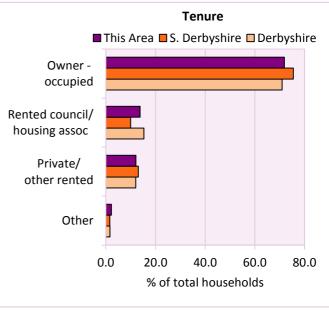

|            |                                               |                                                                           | TUDIC ROTOIL W                                                                     |  |
|------------|-----------------------------------------------|---------------------------------------------------------------------------|------------------------------------------------------------------------------------|--|
| Number of  | % of total households                         |                                                                           |                                                                                    |  |
| households | This Area                                     | S. Derbyshire                                                             | Derbyshire                                                                         |  |
| 2,400      | 71.9                                          | 75.4                                                                      | 71.0                                                                               |  |
| 10         | 0.3                                           | 0.3                                                                       | 0.4                                                                                |  |
| 460        | 13.8                                          | 9.9                                                                       | 15.3                                                                               |  |
| 404        | 12.1                                          | 13.0                                                                      | 12.0                                                                               |  |
| 65         | 1.9                                           | 1.2                                                                       | 1.2                                                                                |  |
| 3,339      |                                               |                                                                           |                                                                                    |  |
|            | households<br>2,400<br>10<br>460<br>404<br>65 | households This Area   2,400 71.9   10 0.3   460 13.8   404 12.1   65 1.9 | householdsThis AreaS. Derbyshire2,40071.975.4100.30.346013.89.940412.113.0651.91.2 |  |