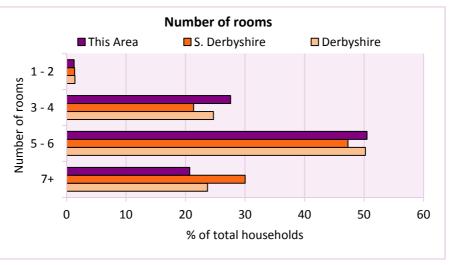

#### Accommodation

| Number of  | % o                                    | f total household                                                                                    | ls                                                                                                                                                                  |
|------------|----------------------------------------|------------------------------------------------------------------------------------------------------|---------------------------------------------------------------------------------------------------------------------------------------------------------------------|
| households | This Area                              | S. Derbyshire                                                                                        | Derbyshire                                                                                                                                                          |
| 3          | 0.1                                    | 0.2                                                                                                  | 0.2                                                                                                                                                                 |
| 39         | 1.2                                    | 1.2                                                                                                  | 1.2                                                                                                                                                                 |
| 920        | 27.6                                   | 21.3                                                                                                 | 24.7                                                                                                                                                                |
| 1,686      | 50.5                                   | 47.3                                                                                                 | 50.2                                                                                                                                                                |
| 537        | 16.1                                   | 21.3                                                                                                 | 17.5                                                                                                                                                                |
| 154        | 4.6                                    | 8.7                                                                                                  | 6.2                                                                                                                                                                 |
|            | This Area                              | S. Derbyshire                                                                                        | Derbyshire                                                                                                                                                          |
| •          | 5.4                                    | 5.9                                                                                                  | 5.6                                                                                                                                                                 |
|            | 2.7                                    | 2.9                                                                                                  | 2.8                                                                                                                                                                 |
|            | households<br>3<br>920<br>1,686<br>537 | households This Area   3 0.1   39 1.2   920 27.6   1,686 50.5   537 16.1   154 4.6   This Area   5.4 | households This Area S. Derbyshire   3 0.1 0.2   39 1.2 1.2   920 27.6 21.3   1,686 50.5 47.3   537 16.1 21.3   154 4.6 8.7   This Area S. Derbyshire   5.4 5.9 5.9 |