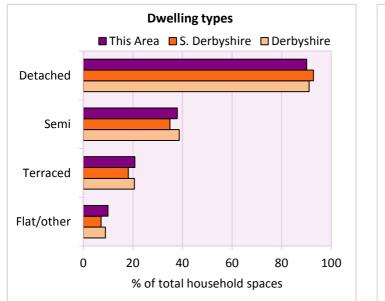

#### Total dwellings

| Total number of dwellings          | 3,463 <sub>Table</sub> | e KS401EW                      |               |               |
|------------------------------------|------------------------|--------------------------------|---------------|---------------|
| Dwelling type                      | Number of              | of % of total household spaces |               |               |
|                                    | household spaces       | This Area                      | S. Derbyshire | Derbyshire    |
| Unshared dwellings                 |                        |                                |               |               |
| House or bungalow:                 | 3,124                  | 90.1                           | 92.8          | 91.1          |
| - detached                         | 1,088                  | 31.4                           | 39.8          | 31.8          |
| - semi-detached                    | 1,315                  | 37.9                           | 34.9          | 38.7          |
| - terra ced                        | 721                    | 20.8                           | 18.1          | 20.6          |
| Flat:                              | 343                    | 9.9                            | 6.5           | 8.6           |
| - purpose built                    | 269                    | 7.8                            | 5.1           | 6.5           |
| - part of coverted or shared house | 40                     | 1.2                            | 0.8           | 1.2           |
| - in a commercial building         | 34                     | 1.0                            | 0.7           | 0.9           |
| Caravan or temporary structure     | 0                      | 0.0                            | 0.7           | 0.3           |
| Shared dwellings                   | 2                      | 0.1                            | 0.0           | 0.0           |
|                                    |                        |                                |               | Table KS401EW |