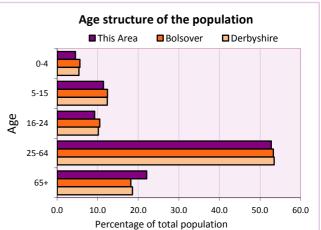

Table KS101EW

| Age         | Number of | % of total population |          |            |  |
|-------------|-----------|-----------------------|----------|------------|--|
| structure   | people    | This Area             | Bolsover | Derbyshire |  |
| 0-4 years   | 351       | 4.5                   | 5.6      | 5.4        |  |
| 5-15 years  | 889       | 11.4                  | 12.4     | 12.4       |  |
| 16-24 years | 719       | 9.2                   | 10.5     | 10.2       |  |
| 25-64 years | 4,105     | 52.8                  | 53.3     | 53.5       |  |
| 65 and over | 1,717     | 22.1                  | 18.2     | 18.6       |  |