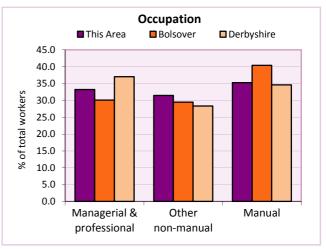

Table KS605EW

| Occupation                             | Number     | 0/ - f         |                |            |
|----------------------------------------|------------|----------------|----------------|------------|
| Occupation                             |            | % of people ag | ged 16-74 in e | mpioyment  |
| (people aged 16-74 in employment)      | of workers | This Area      | Bolsover       | Derbyshire |
| Managers, directors & senior officials | 357        | 10.1           | 9.6            | 10.9       |
| Professional                           | 423        | 12.0           | 10.9           | 15.1       |
| Associate professional & technical     | 393        | 11.1           | 9.6            | 11.0       |
| Administrative & secretarial           | 401        | 11.4           | 10.3           | 10.9       |
| Skilled trades                         | 497        | 14.1           | 13.4           | 13.3       |
| Caring, leisure & other services       | 411        | 11.6           | 11.0           | 9.6        |
| Sales & customer service               | 299        | 8.5            | 8.2            | 7.9        |
| Process, plant & machine operatives    | 303        | 8.6            | 11.4           | 9.6        |
| Elementary occupations                 | 445        | 12.6           | 15.7           | 11.7       |

#### **Chart category**

Managerial & professional Managerial & professional Managerial & professional Other non-manual Manual Other non-manual Other non-manual Manual

Table KS608EW

For an **explanation** of the various terms used in these tables, please see the accompanying **Glossary**.