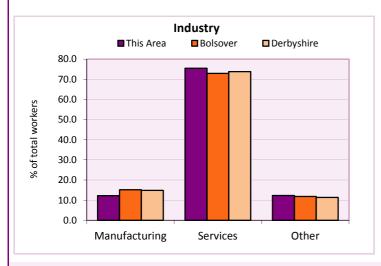

### Workforce (continued)

| Industry                          | Number     | % of people ag | ed 16-74 in e | mployment  |                |
|-----------------------------------|------------|----------------|---------------|------------|----------------|
| (people aged 16-74 in employment) | of workers | This Area      | Bolsover      | Derbyshire | Chart category |
| Agriculture, forestry and fishing | 22         | 0.6            | 0.6           | 1.0        | Other          |
| Mining, quarrying and utilities   | 80         | 2.3            | 2.4           | 1.9        | Other          |
| Manufacturing                     | 432        | 12.2           | 15.2          | 14.9       | Manufacturing  |
| Construction                      | 333        | 9.4            | 8.8           | 8.5        | Other          |
| Wholesale and retail              | 639        | 18.1           | 19.4          | 16.6       | Services       |
| Business services                 | 755        | 21.4           | 22.6          | 25.1       | Services       |
| Public services                   | 1,120      | 31.7           | 26.7          | 27.5       | Services       |
| Other services                    | 148        | 4.2            | 4.3           | 4.5        | Services       |