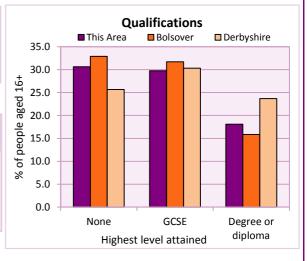

Table KS501EW

| Qualifications         | People     | % of all people aged 16+ |          |            |  |  |  |  |
|------------------------|------------|--------------------------|----------|------------|--|--|--|--|
|                        | (aged 16+) | This Area                | Bolsover | Derbyshire |  |  |  |  |
| No qualifications      | 2,003      | 30.6                     | 32.9     | 25.7       |  |  |  |  |
| Highest level attained |            |                          |          |            |  |  |  |  |
| GCSE                   | 1,947      | 29.8                     | 31.7     | 30.3       |  |  |  |  |
| Degree or diploma      | 1,184      | 18.1                     | 15.8     | 23.7       |  |  |  |  |