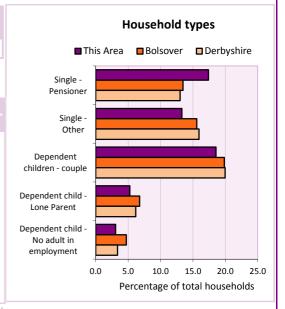

Table KS101EW and KS403EW

| Household types                              |        | % of total households |          |                  |  |  |
|----------------------------------------------|--------|-----------------------|----------|------------------|--|--|
|                                              | Number | This Area             | Bolsover | Derbyshire       |  |  |
| Single person households                     | 1,067  | 30.7                  | 29.0     | 28.9             |  |  |
| Pensioner                                    | 605    | 17.4                  | 13.4     | 13.0             |  |  |
| Other                                        | 462    | 13.3                  | 15.6     | 15.9             |  |  |
| Households with dependent children           |        |                       |          |                  |  |  |
| All                                          | 870    | 25.0                  | 28.3     | 27.6             |  |  |
| Couple                                       | 645    | 18.5                  | 19.8     | 19.9             |  |  |
| Lone parent                                  | 183    | 5.3                   | 6.8      | 6.2              |  |  |
| No adult in employment                       | 106    | 3.0                   | 4.7      | 3.4              |  |  |
| One person with a long-term health problem - |        |                       |          |                  |  |  |
| or disability                                | 188    | 5.4                   | 5.5      | 4.5              |  |  |
|                                              |        |                       |          | 1 110 1 0 0 = 11 |  |  |