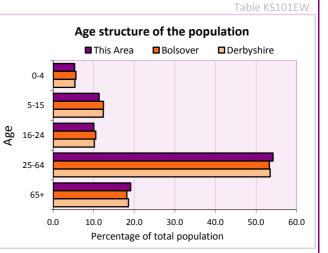

| Density of population<br>Area Persons per hectare<br>(bestares) This Area Balsaver Derbyshire |           |                               |          |             |  |
|-----------------------------------------------------------------------------------------------|-----------|-------------------------------|----------|-------------|--|
| (hec                                                                                          | tares) T  | his Area                      | Bolsover | Derbyshire  |  |
|                                                                                               | 816       | 9.3                           | 4.7      | 3.0         |  |
| Table KS101EW                                                                                 |           |                               |          |             |  |
| Age                                                                                           | Number of | nber of % of total population |          |             |  |
| structure                                                                                     | people    | This Area                     | Bolsover | Derbyshire  |  |
| 0-4 years                                                                                     | 404       | 5.3                           | 5.6      | 5.4         |  |
| 5-15 years                                                                                    | 861       | 11.3                          | 12.4     | 12.4        |  |
| 16-24 years                                                                                   | 763       | 10.1                          | 10.5     | 10.2        |  |
| 25-64 years                                                                                   | 4,112     | 54.2                          | 53.3     | 53.5        |  |
| 65 and over                                                                                   | 1,450     | 19.1                          | 18.2     | 18.6        |  |
|                                                                                               |           |                               | Tak      | ole KS102EW |  |