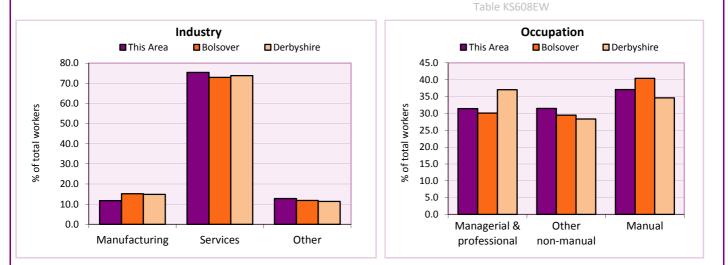

#### Workforce (continued)

| Industry                          | Number     | % of people ag |          |              |                |
|-----------------------------------|------------|----------------|----------|--------------|----------------|
| (people aged 16-74 in employment) | of workers | This Area      | Bolsover | Derbyshire   | Chart category |
| Agriculture, forestry and fishing | 28         | 0.8            | 0.6      | 1.0          | Other          |
| Mining, quarrying and utilities   | 116        | 3.2            | 2.4      | 1.9          | Other          |
| Manufacturing                     | 426        | 11.8           | 15.2     | 14.9         | Manufacturing  |
| Construction                      | 321        | 8.9            | 8.8      | 8.5          | Other          |
| Wholesale and retail              | 752        | 20.8           | 19.4     | 16.6         | Services       |
| Business services                 | 851        | 23.5           | 22.6     | 25.1         | Services       |
| Public services                   | 994        | 27.5           | 26.7     | 27.5         | Services       |
| Other services                    | 132        | 3.6            | 4.3      | 4.5          | Services       |
|                                   |            |                | Та       | able KS605EW |                |

| <b>Occupation</b><br>(people aged 16-74 in employment) | Number<br>of workers | % of people ag<br>This Area | ed 16-74 in e<br>Bolsover | mployment<br>Derbyshire |
|--------------------------------------------------------|----------------------|-----------------------------|---------------------------|-------------------------|
| (people aged 10-74 in employment)                      | OI WOIKEIS           | THIS Area                   | DUISOVEI                  | Derbysnire              |
| Managers, directors & senior officials                 | 359                  | 9.9                         | 9.6                       | 10.9                    |
| Professional                                           | 431                  | 11.9                        | 10.9                      | 15.1                    |
| Associate professional & technical                     | 348                  | 9.6                         | 9.6                       | 11.0                    |
| Administrative & secretarial                           | 415                  | 11.5                        | 10.3                      | 10.9                    |
| Skilled trades                                         | 482                  | 13.3                        | 13.4                      | 13.3                    |
| Caring, leisure & other services                       | 397                  | 11.0                        | 11.0                      | 9.6                     |
| Sales & customer service                               | 327                  | 9.0                         | 8.2                       | 7.9                     |
| Process, plant & machine operatives                    | 333                  | 9.2                         | 11.4                      | 9.6                     |
| Elementary occupations                                 | 528                  | 14.6                        | 15.7                      | 11.7                    |

#### Chart category

| Managerial & professional |
|---------------------------|
| Managerial & professional |
| Managerial & professional |
| Other non-manual          |
| Manual                    |
| Other non-manual          |
| Other non-manual          |
| Manual                    |
| Manual                    |
|                           |