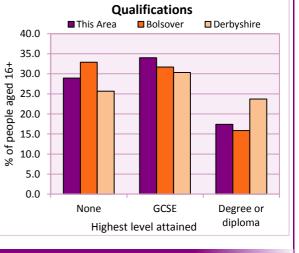

#### Education

| Full-time             | Number     | % of pop  | ulation in age | group       |
|-----------------------|------------|-----------|----------------|-------------|
| students              | Number     | This Area | Bolsover       | Derbyshire  |
| aged 16-17            | 177        | 90.8      | 85.1           | 86.3        |
| aged 18-74            | 175        | 3.2       | 2.7            | 2.9         |
|                       |            |           | Tal            | ole KS501EW |
| Qualifications        | People     | % of a    | all people age | d 16+       |
|                       | (aged 16+) | This Area | Bolsover       | Derbyshire  |
| No qualifications     | 1,829      | 28.9      | 32.9           | 25.7        |
| Highest level attaine | ed         |           |                |             |
| GCSE                  | 2,150      | 34.0      | 31.7           | 30.3        |
| Degree or diploma     | 1,100      | 17.4      | 15.8           | 23.7        |
|                       |            |           |                |             |