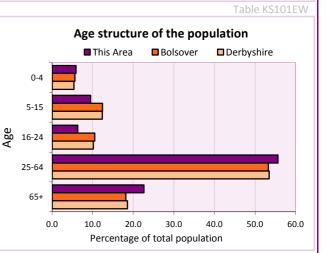

| Density of population |                                                                       |                                                                          |                                                                                                                                                                                                                                                                                                                                                                           |  |  |  |
|-----------------------|-----------------------------------------------------------------------|--------------------------------------------------------------------------|---------------------------------------------------------------------------------------------------------------------------------------------------------------------------------------------------------------------------------------------------------------------------------------------------------------------------------------------------------------------------|--|--|--|
| Area                  | Perso                                                                 | ns per hectare                                                           |                                                                                                                                                                                                                                                                                                                                                                           |  |  |  |
| tares)                | This Area                                                             | Bolsover                                                                 | Derbyshire                                                                                                                                                                                                                                                                                                                                                                |  |  |  |
| 528                   | 1.3                                                                   | 4.7                                                                      | 3.0                                                                                                                                                                                                                                                                                                                                                                       |  |  |  |
|                       |                                                                       | Та                                                                       | able KS101EW                                                                                                                                                                                                                                                                                                                                                              |  |  |  |
| Number of             | ber of % of total population                                          |                                                                          |                                                                                                                                                                                                                                                                                                                                                                           |  |  |  |
| people                | This Area                                                             | Bolsover                                                                 | Derbyshire                                                                                                                                                                                                                                                                                                                                                                |  |  |  |
| 39                    | 5.9                                                                   | 5.6                                                                      | 5.4                                                                                                                                                                                                                                                                                                                                                                       |  |  |  |
| 63                    | 9.5                                                                   | 12.4                                                                     | 12.4                                                                                                                                                                                                                                                                                                                                                                      |  |  |  |
| 42                    | 6.3                                                                   | 10.5                                                                     | 10.2                                                                                                                                                                                                                                                                                                                                                                      |  |  |  |
| 369                   | 55.7                                                                  | 53.3                                                                     | 53.5                                                                                                                                                                                                                                                                                                                                                                      |  |  |  |
| 150                   | 22.6                                                                  | 18.2                                                                     | 18.6                                                                                                                                                                                                                                                                                                                                                                      |  |  |  |
|                       | Area<br>tares)<br>528<br>Number of<br>people<br>39<br>63<br>42<br>369 | AreaPersontares)This Area5281.3Number of<br>people395.9639.5426.336955.7 | Area<br>tares)         Persons per hectare<br>Bolsover           528         1.3         4.7           Table of<br>people           Number of<br>people         % of total populat<br>This Area         Bolsover           39         5.9         5.6           63         9.5         12.4           42         6.3         10.5           369         55.7         53.3 |  |  |  |