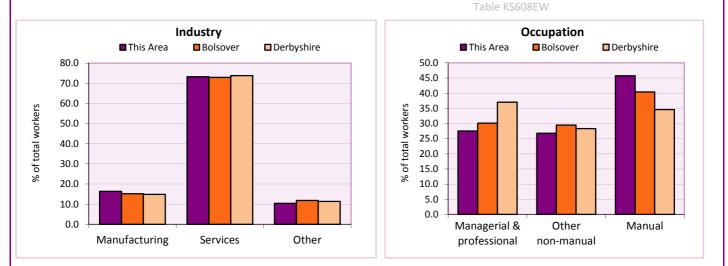

## Workforce (continued)

| <b>Industry</b><br>(people aged 16-74 in employment) | Number<br>of workers | % of people ag<br>This Area | ed 16-74 in e<br>Bolsover | mployment<br>Derbyshire | Chart category |
|------------------------------------------------------|----------------------|-----------------------------|---------------------------|-------------------------|----------------|
|                                                      |                      |                             | 0.6                       |                         | Other          |
| Agriculture, forestry and fishing                    | 4                    | 1.5<br>3.0                  | 2.4                       | 1.0<br>1.9              |                |
| Mining, quarrying and utilities                      | 8                    |                             |                           |                         | Other          |
| Manufacturing                                        | 44                   | 16.4                        | 15.2                      | 14.9                    | Manufacturing  |
| Construction                                         | 16                   | 5.9                         | 8.8                       | 8.5                     | Other          |
| Wholesale and retail                                 | 58                   | 21.6                        | 19.4                      | 16.6                    | Services       |
| Business services                                    | 50                   | 18.6                        | 22.6                      | 25.1                    | Services       |
| Public services                                      | 75                   | 27.9                        | 26.7                      | 27.5                    | Services       |
| Other services                                       | 14                   | 5.2                         | 4.3                       | 4.5                     | Services       |
|                                                      |                      |                             | Та                        | able KS605EW            |                |

| Occupation                             | Number     | % of people ag | ed 16-74 in e | mployment  |
|----------------------------------------|------------|----------------|---------------|------------|
| (people aged 16-74 in employment)      | of workers | This Area      | Bolsover      | Derbyshire |
| Managers, directors & senior officials | 26         | 9.7            | 9.6           | 10.9       |
| Professional                           | 31         | 11.5           | 10.9          | 15.1       |
| Associate professional & technical     | 17         | 6.3            | 9.6           | 11.0       |
| Administrative & secretarial           | 26         | 9.7            | 10.3          | 10.9       |
| Skilled trades                         | 37         | 13.8           | 13.4          | 13.3       |
| Caring, leisure & other services       | 29         | 10.8           | 11.0          | 9.6        |
| Sales & customer service               | 17         | 6.3            | 8.2           | 7.9        |
| Process, plant & machine operatives    | 46         | 17.1           | 11.4          | 9.6        |
| Elementary occupations                 | 40         | 14.9           | 15.7          | 11.7       |

#### Chart category

Area type and code

Parish (E04012163)

| Managerial & professional |
|---------------------------|
| Managerial & professional |
| Managerial & professional |
| Other non-manual          |
| Manual                    |
| Other non-manual          |
| Other non-manual          |
| Manual                    |
| Manual                    |
|                           |