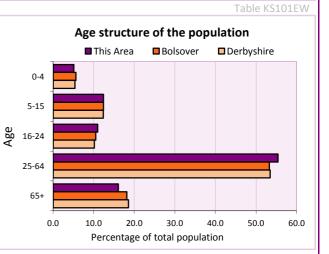

| Density of population           Area         Persons per hectare           (hectares)         This Area         Bolsover         Derbyshire |           |                                |          |             |  |
|---------------------------------------------------------------------------------------------------------------------------------------------|-----------|--------------------------------|----------|-------------|--|
| (hec                                                                                                                                        | tares) T  | his Area                       | Bolsover | Derbyshire  |  |
|                                                                                                                                             | 535       | 10.7                           | 4.7      | 3.0         |  |
| Table KS101EW                                                                                                                               |           |                                |          |             |  |
| Age                                                                                                                                         | Number of | umber of % of total population |          |             |  |
| structure                                                                                                                                   | people    | This Area                      | Bolsover | Derbyshire  |  |
| 0-4 years                                                                                                                                   | 292       | 5.1                            | 5.6      | 5.4         |  |
| 5-15 years                                                                                                                                  | 707       | 12.4                           | 12.4     | 12.4        |  |
| 16-24 years                                                                                                                                 | 626       | 11.0                           | 10.5     | 10.2        |  |
| 25-64 years                                                                                                                                 | 3,158     | 55.4                           | 53.3     | 53.5        |  |
| 65 and over                                                                                                                                 | 916       | 16.1                           | 18.2     | 18.6        |  |
|                                                                                                                                             |           |                                | Tak      | ole KS102EW |  |