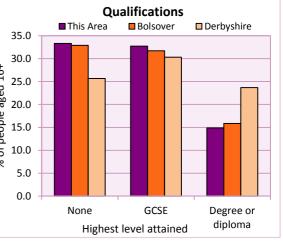

#### Education

| Full-time             | Number     | % of popu | ulation in age | group       |  |
|-----------------------|------------|-----------|----------------|-------------|--|
| students              | Number     | This Area | Bolsover       | Derbyshire  |  |
| aged 16-17            | 134        | 85.4      | 85.1           | 86.3        |  |
| aged 18-74            | 82         | 2.0       | 2.7            | 2.9         |  |
|                       |            |           | Tak            | ole KS501EW |  |
| Qualifications        | People     | % of a    | Il people age  | d 16+       |  |
|                       | (aged 16+) | This Area | Bolsover       | Derbyshire  |  |
| No qualifications     | 1,566      | 33.3      | 32.9           | 25.7        |  |
| Highest level attaine | ed         |           |                |             |  |
| GCSE                  | 1,537      | 32.7      | 31.7           | 30.3        |  |
| Degree or diploma     | 699        | 14.9      | 15.8           | 23.7        |  |
|                       |            |           | Tab            | le KS501EW  |  |