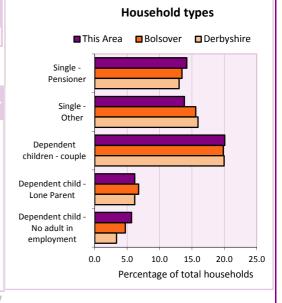

Table KS101EW and KS403EW

| Household types                    | Household types |           |          | olds       |  |
|------------------------------------|-----------------|-----------|----------|------------|--|
|                                    | Number          | This Area | Bolsover | Derbyshire |  |
| Single person households           | 626             | 28.0      | 29.0     | 28.9       |  |
| Pensioner                          | 317             | 14.2      | 13.4     | 13.0       |  |
| Other                              | 309             | 13.8      | 15.6     | 15.9       |  |
| Households with dependent children |                 |           |          |            |  |
| All                                | 629             | 28.2      | 28.3     | 27.6       |  |
| Couple                             | 448             | 20.1      | 19.8     | 19.9       |  |
| Lone parent                        | 138             | 6.2       | 6.8      | 6.2        |  |
| No adult in employment             | 127             | 5.7       | 4.7      | 3.4        |  |
| One person with a long-to          | erm health      | problem - |          |            |  |
| or disability                      | 154             | 6.9       | 5.5      | 4.5        |  |
|                                    |                 |           |          |            |  |