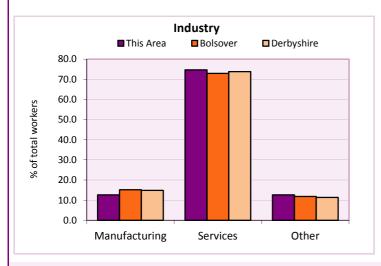

### Workforce (continued)

| Industry                          | Number     | % of people ag | ed 16-74 in e | mployment  |                |
|-----------------------------------|------------|----------------|---------------|------------|----------------|
| (people aged 16-74 in employment) | of workers | This Area      | Bolsover      | Derbyshire | Chart category |
| Agriculture, forestry and fishing | 31         | 1.4            | 0.6           | 1.0        | Other          |
| Mining, quarrying and utilities   | 52         | 2.3            | 2.4           | 1.9        | Other          |
| Manufacturing                     | 288        | 12.7           | 15.2          | 14.9       | Manufacturing  |
| Construction                      | 205        | 9.0            | 8.8           | 8.5        | Other          |
| Wholesale and retail              | 437        | 19.2           | 19.4          | 16.6       | Services       |
| Business services                 | 497        | 21.8           | 22.6          | 25.1       | Services       |
| Public services                   | 657        | 28.9           | 26.7          | 27.5       | Services       |
| Other services                    | 108        | 4.7            | 4.3           | 4.5        | Services       |