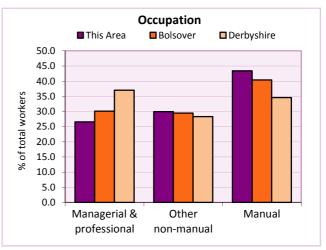

Table KS605EW

| Occupation                             | Number     | % of people ag | ged 16-74 in e | mployment  |
|----------------------------------------|------------|----------------|----------------|------------|
| (people aged 16-74 in employment)      | of workers | This Area      | Bolsover       | Derbyshire |
| Managers, directors & senior officials | 191        | 8.4            | 9.6            | 10.9       |
| Professional                           | 212        | 9.3            | 10.9           | 15.1       |
| Associate professional & technical     | 202        | 8.9            | 9.6            | 11.0       |
| Administrative & secretarial           | 173        | 7.6            | 10.3           | 10.9       |
| Skilled trades                         | 333        | 14.6           | 13.4           | 13.3       |
| Caring, leisure & other services       | 323        | 14.2           | 11.0           | 9.6        |
| Sales & customer service               | 186        | 8.2            | 8.2            | 7.9        |
| Process, plant & machine operatives    | 260        | 11.4           | 11.4           | 9.6        |
| Elementary occupations                 | 395        | 17.4           | 15.7           | 11.7       |

#### **Chart category**

Managerial & professional
Managerial & professional
Managerial & professional
Other non-manual
Manual
Other non-manual
Other non-manual
Manual
Manual

Table KS608EW

For an **explanation** of the various terms used in these tables, please see the accompanying **Glossary**.