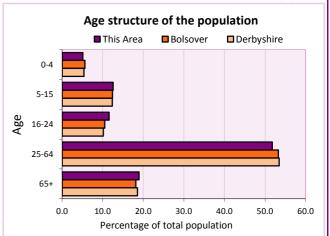

Table KS101EW

| Age         | Number of | % of total population      |      |      |  |  |
|-------------|-----------|----------------------------|------|------|--|--|
| structure   | people    | This Area Bolsover Derbysh |      |      |  |  |
| 0-4 years   | 271       | 5.1                        | 5.6  | 5.4  |  |  |
| 5-15 years  | 664       | 12.6                       | 12.4 | 12.4 |  |  |
| 16-24 years | 613       | 11.6                       | 10.5 | 10.2 |  |  |
| 25-64 years | 2,738     | 51.8                       | 53.3 | 53.5 |  |  |
| 65 and over | 1,002     | 18.9                       | 18.2 | 18.6 |  |  |