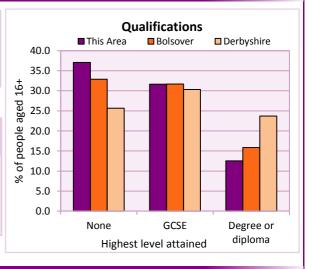

Table KS501EW

| Qualifications        | People                 | % of all people aged 16+ |          |            |  |  |  |  |  |
|-----------------------|------------------------|--------------------------|----------|------------|--|--|--|--|--|
|                       | (aged 16+)             | This Area                | Bolsover | Derbyshire |  |  |  |  |  |
| No qualifications     | 1,613                  | 37.1                     | 32.9     | 25.7       |  |  |  |  |  |
| Highest level attaine | Highest level attained |                          |          |            |  |  |  |  |  |
| GCSE                  | 1,378                  | 31.7                     | 31.7     | 30.3       |  |  |  |  |  |
| Degree or diploma     | 546                    | 12.5                     | 15.8     | 23.7       |  |  |  |  |  |