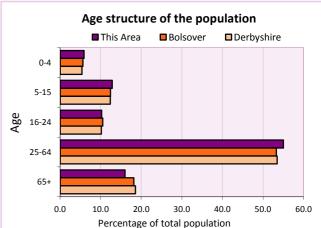

Table KS101EW

| Age         | Number of | % of total population |          |            |  |
|-------------|-----------|-----------------------|----------|------------|--|
| structure   | people    | This Area             | Bolsover | Derbyshire |  |
| 0-4 years   | 558       | 5.9                   | 5.6      | 5.4        |  |
| 5-15 years  | 1,213     | 12.8                  | 12.4     | 12.4       |  |
| 16-24 years | 967       | 10.2                  | 10.5     | 10.2       |  |
| 25-64 years | 5,196     | 55.0                  | 53.3     | 53.5       |  |
| 65 and over | 1,511     | 16.0                  | 18.2     | 18.6       |  |

Table KS102EW