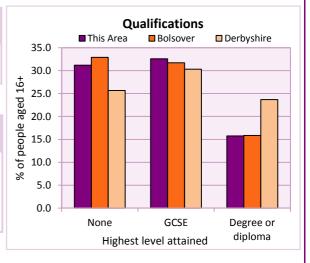

Table KS501EW

| Qualifications        | People                 | % of all people aged 16+ |          |            |  |  |  |  |  |
|-----------------------|------------------------|--------------------------|----------|------------|--|--|--|--|--|
|                       | (aged 16+)             | This Area                | Bolsover | Derbyshire |  |  |  |  |  |
| No qualifications     | 2,394                  | 31.2                     | 32.9     | 25.7       |  |  |  |  |  |
| Highest level attaine | Highest level attained |                          |          |            |  |  |  |  |  |
| GCSE                  | 2,501                  | 32.6                     | 31.7     | 30.3       |  |  |  |  |  |
| Degree or diploma     | 1,210                  | 15.8                     | 15.8     | 23.7       |  |  |  |  |  |

Table KS501EW