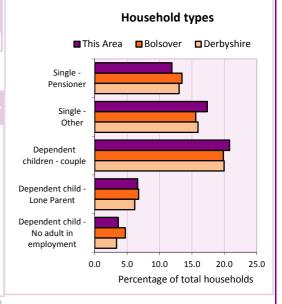

Table KS101EW and KS403EW

| Household types                    |            | % of total households |                      |                  |  |
|------------------------------------|------------|-----------------------|----------------------|------------------|--|
|                                    | Number     | This Area             | Bolsover             | Derbyshire       |  |
| Single person households           | 1,198      | 29.3                  | 29.0                 | 28.9             |  |
| Pensioner                          | 487        | 11.9                  | 13.4                 | 13.0             |  |
| Other                              | 711        | 17.4                  | 15.6                 | 15.9             |  |
| Households with dependent children |            |                       |                      |                  |  |
| All                                | 1,189      | 29.0                  | 28.3                 | 27.6             |  |
| Couple                             | 851        | 20.8                  | 19.8                 | 19.9             |  |
| Lone parent                        | 271        | 6.6                   | 6.8                  | 6.2              |  |
| No adult in employment             | 148        | 3.6                   | 4.7                  | 3.4              |  |
| One person with a long-t           | erm health | problem -             |                      |                  |  |
| or disability                      | 196        | 4.8                   | 5.5                  | 4.5              |  |
|                                    |            |                       | T 11 1/04 0 F F 14 / | 11/04 0 0 5 5 14 |  |

Table KS105EW and KS106EW

| Car/van ownership | Number of  | % of total households |          |            |
|-------------------|------------|-----------------------|----------|------------|
|                   | households | This Area             | Bolsover | Derbyshire |
| No car or van     | 842        | 20.6                  | 23.4     | 20.1       |