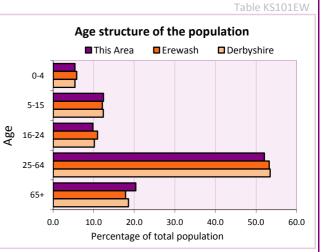

| Density of population<br>Area Persons per hectare |           |                         |         |            |  |
|---------------------------------------------------|-----------|-------------------------|---------|------------|--|
| (hec                                              | tares) T  | his Area                | Erewash | Derbyshire |  |
|                                                   | 326       | 20.3                    | 10.2    | 3.0        |  |
| Table KS101EW                                     |           |                         |         |            |  |
| Age                                               | Number of | f % of total population |         |            |  |
| structure                                         | people    | This Area               | Erewash | Derbyshire |  |
| 0-4 years                                         | 356       | 5.4                     | 5.8     | 5.4        |  |
| 5-15 years                                        | 822       | 12.4                    | 12.1    | 12.4       |  |
| 16-24 years                                       | 649       | 9.8                     | 10.9    | 10.2       |  |
| 25-64 years                                       | 3,452     | 52.1                    | 53.3    | 53.5       |  |
| 65 and over                                       | 1,350     | 20.4                    | 17.8    | 18.6       |  |
|                                                   |           |                         | Tak     |            |  |