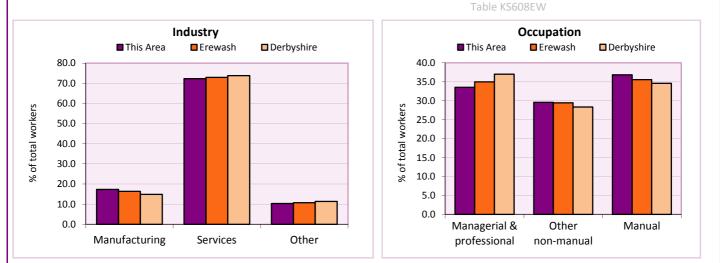

#### Workforce (continued)

| Industry                          | Number     | % of people ag | ed 16-74 in e | mployment  | Chart category |
|-----------------------------------|------------|----------------|---------------|------------|----------------|
| (people aged 16-74 in employment) | of workers | This Area      | Erewash       | Derbyshire |                |
| Agriculture, forestry and fishing | 3          | 0.1            | 0.3           | 1.0        | Other          |
| Mining, quarrying and utilities   | 56         | 1.8            | 1.8           | 1.9        | Other          |
| Manufacturing                     | 541        | 17.4           | 16.3          | 14.9       | Manufacturing  |
| Construction                      | 264        | 8.5            | 8.7           | 8.5        | Other          |
| Wholesale and retail              | 572        | 18.4           | 17.8          | 16.6       | Services       |
| Business services                 | 860        | 27.6           | 25.6          | 25.1       | Services       |
| Public services                   | 711        | 22.8           | 25.5          | 27.5       | Services       |
| Other services                    | 108        | 3.5            | 3.9           | 4.5        | Services       |

| <b>Occupation</b><br>people aged 16-74 in employment) | Number<br>of workers | % of people ag<br>This Area | ed 16-74 in e<br>Erewash | mployment<br>Derbyshire |
|-------------------------------------------------------|----------------------|-----------------------------|--------------------------|-------------------------|
| Managers, directors & senior officials                | 278                  | 8.9                         | 10.0                     | 10.9                    |
| Professional                                          | 377                  | 12.1                        | 13.6                     | 15.1                    |
| Associate professional & technical                    | 390                  | 12.5                        | 11.3                     | 11.0                    |
| Administrative & secretarial                          | 378                  | 12.1                        | 11.5                     | 10.9                    |
| Skilled trades                                        | 449                  | 14.4                        | 13.7                     | 13.3                    |
| Caring, leisure & other services                      | 258                  | 8.3                         | 8.9                      | 9.6                     |
| ales & customer service                               | 286                  | 9.2                         | 9.0                      | 7.9                     |
| Process, plant & machine operatives                   | 316                  | 10.1                        | 9.8                      | 9.6                     |
| lementary occupations                                 | 383                  | 12.3                        | 12.0                     | 11.7                    |