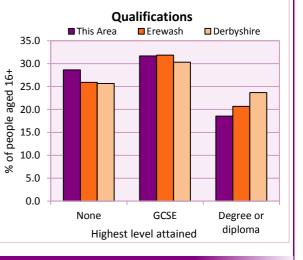

#### Education

| Number     | This Area                              |                                                                                                                         |                                                                                                                                                                                                                                                                         |
|------------|----------------------------------------|-------------------------------------------------------------------------------------------------------------------------|-------------------------------------------------------------------------------------------------------------------------------------------------------------------------------------------------------------------------------------------------------------------------|
|            | THIS Aled                              | Erewash                                                                                                                 | Derbyshire                                                                                                                                                                                                                                                              |
| 140        | 89.7                                   | 85.7                                                                                                                    | 86.3                                                                                                                                                                                                                                                                    |
| 118        | 2.5                                    | 2.9                                                                                                                     | 2.9                                                                                                                                                                                                                                                                     |
|            |                                        | Tak                                                                                                                     | ole KS501EW                                                                                                                                                                                                                                                             |
| People     | % of al                                | l people age                                                                                                            | d 16+                                                                                                                                                                                                                                                                   |
| (aged 16+) | This Area                              | Erewash                                                                                                                 | Derbyshire                                                                                                                                                                                                                                                              |
| 1,561      | 28.6                                   | 25.9                                                                                                                    | 25.7                                                                                                                                                                                                                                                                    |
| d          |                                        |                                                                                                                         |                                                                                                                                                                                                                                                                         |
| 1,726      | 31.7                                   | 31.9                                                                                                                    | 30.3                                                                                                                                                                                                                                                                    |
| 1,011      | 18.5                                   | 20.7                                                                                                                    | 23.7                                                                                                                                                                                                                                                                    |
|            | People<br>(aged 16+)<br>1,561<br>1,726 | People         % of al           (aged 16+)         This Area           1,561         28.6           1,726         31.7 | 118         2.5         2.9           118         2.5         2.9           Tab           People         % of all people age           (aged 16+)         This Area         Erewash           1,561         28.6         25.9           1,726         31.7         31.9 |